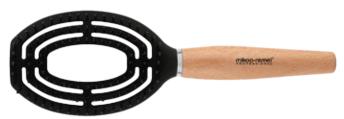

# **Detangling Brush**

- ◆ Large vents for fast blow drying
- 100% Natural boar bristles with soft & flexible pins designed for adding luster & shine

Detangling Brush ITEM: 36-2349RSP

 Vented design speeds drying time and removes excess moisture. Heat-resistant bristles gently detangle while blow drying. Brush design contours to scalp for extra comfort.

#### **Detangling Brush**

ITEM: 7-9546R

 Vented design speeds drying time and removes excess moisture. Heat-resistant bristles gently detangle while blow drying. Brush design contours to scalp for extra comfort.

#### **Detangling Brush**

ITEM: 7-9645R

 Vented design speeds drying time and removes excess moisture. Heat-resistant bristles gently detangle while blow drying. Brush design contours to scalp for extra comfort.