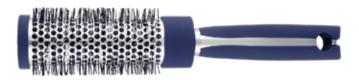

#### **Blowout Round Brush-Small**

ITEM: 27-9512RC

- Dia:25mm
- It's everything you need for fast and easy styling to create a sleek and shiny blow out.
   Leaves your luscious locks soft, smooth and full of curl all day long with ceramic plates for even heat distribution.

#### **Blowout Round Brush-Medium**

ITEM: 27-9513RC

- Dia:34mm
- It's everything you need for fast and easy styling to create a sleek and shiny blow out. Leaves your luscious locks soft, smooth and full of curl all day long with ceramic plates for even heat distribution.

#### **Blowout Round Brush-Large**

ITEM: 27-9508RC

- Dia:44mm
- It's everything you need for fast and easy styling to create a sleek and shiny blow out. Leaves your luscious locks soft, smooth and full of curl all day long with ceramic plates for even heat distribution.