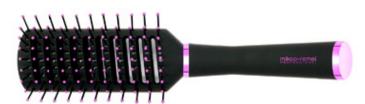

Flat Brush

ITEM: 27-9543R-1

ITEM: 27-9552R-1

◆ Ideal for daily styling for styles that require body and volume. These brushes are designed to smooth, shape and polish all hair lengths and texture. Ball tipped nylon bristles gently massage the scalp and help in detangling and add root lift. Suitable for all hair types.

#### Flat Brush

ITEM: 27-9543R

Ideal for daily styling for styles that require body and volume. These brushes are
designed to smooth, shape and polish all hair lengths and texture. Ball tipped nylon
bristles gently massage the scalp and help in detangling and add root lift. Suitable for
all hair types.

#### **Flat Brush**

ITEM: 7-9543R

Ideal for daily styling for styles that require body and volume. These brushes are designed
to smooth, shape and polish all hair lengths and texture. Ball tipped nylon bristles gently
massage the scalp and help in detangling and add root lift. Suitable for all hair types.