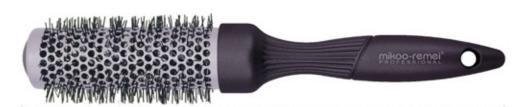

#### **Blowout Round Brush-Large**

ITEM: 27-9508RC

- Dia:44mm
- It's everything you need for fast and easy styling to create a sleek and shiny blow out. Leaves your luscious locks soft, smooth and full of curl all day long with ceramic plates for even heat distribution.