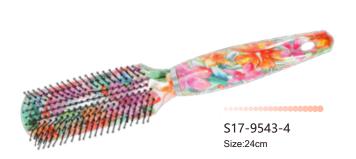

#### Flat Brush

ITEM: 27-9543R

Ideal for daily styling for styles that require body and volume. These brushes are
designed to smooth, shape and polish all hair lengths and texture. Ball tipped nylon
bristles gently massage the scalp and help in detangling and add root lift. Suitable for
all hair types.