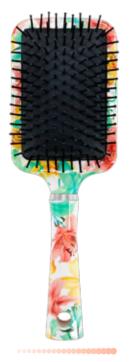

#### Paddle Brush ITEM: 36-9595R

◆ Ideal for grooming, straightening,smoothing and adding shine to your hair. Nylon with stay-put ball tips easily penetrate the hair and stimulate, massage the scalp and also helps to reduce snags and tangles. Suitable for all types of medium to long hair.

#### Paddle Brush ITEM: 27-9595R

 Ideal for grooming, straightening, smoothing and adding shine to your hair. Nylon with stay-put ball tips easily penetrate the hair and stimulate, massage the scalp and also helps to reduce snags and tangles. Suitable for all types of medium to long hair.