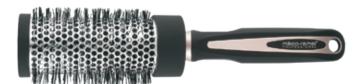

# **Test Report**

CERTIFICATE

ITEM: 36-9712RCSP

**Blowout Round Brush-Small** 

ITEM: 36-9612RC

**Blowout Round Brush-Small** 