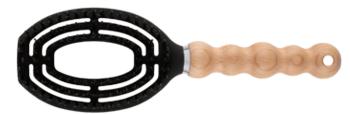

Flat Brush

ITEM: 27-9543R-1

ITEM: 27-9552R-1

◆ Ideal for daily styling for styles that require body and volume. These brushes are designed to smooth, shape and polish all hair lengths and texture. Ball tipped nylon bristles gently massage the scalp and help in detangling and add root lift. Suitable for all hair types.