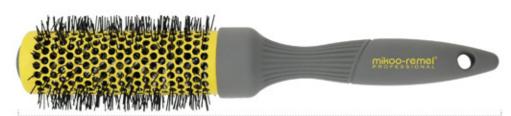

#### **Blowout Round Brush-Medium**

ITEM: 27-9513RC

- Dia:34mm
- It's everything you need for fast and easy styling to create a sleek and shiny blow out. Leaves your luscious locks soft, smooth and full of curl all day long with ceramic plates for even heat distribution.