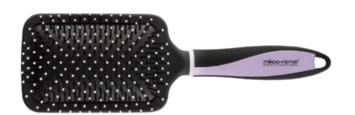

Flat Brush

ITEM: 27-9543R-1

ITEM: 27-9552R-1

◆ Ideal for daily styling for styles that require body and volume. These brushes are designed to smooth, shape and polish all hair lengths and texture. Ball tipped nylon bristles gently massage the scalp and help in detangling and add root lift. Suitable for all hair types.

#### Flat Brush

ITEM: 27-9543R

Ideal for daily styling for styles that require body and volume. These brushes are
designed to smooth, shape and polish all hair lengths and texture. Ball tipped nylon
bristles gently massage the scalp and help in detangling and add root lift. Suitable for
all hair types.