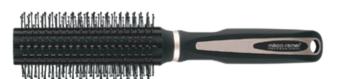

# **Test Report**

CERTIFICATE

ITEM: 36-9712RCSP

**Blowout Round Brush-Small** 

ITEM: 36-9612RC

**Blowout Round Brush-Small** 