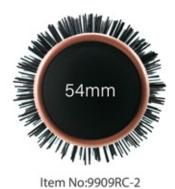

Item No:9909RC-4

Item No:9912RC-5

26.5cm

Item No:9913RC-5

26.5cm

Item No:9908RC-5

26.5cm

27.3cm