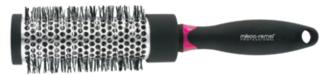

#### **Blowout Round Brush-Small**

ITEM: 27-9512RC

- Dia:25mm
- It's everything you need for fast and easy styling to create a sleek and shiny blow out.
   Leaves your luscious locks soft, smooth and full of curl all day long with ceramic plates for even heat distribution.

#### **Blowout Round Brush-Medium**

ITEM: 27-9513RC

- Dia:34mm
- It's everything you need for fast and easy styling to create a sleek and shiny blow out. Leaves your luscious locks soft, smooth and full of curl all day long with ceramic plates for even heat distribution.

#### **Blowout Round Brush-Large**

ITEM: 27-9508RC

- Dia:44mm
- It's everything you need for fast and easy styling to create a sleek and shiny blow out. Leaves your luscious locks soft, smooth and full of curl all day long with ceramic plates for even heat distribution.