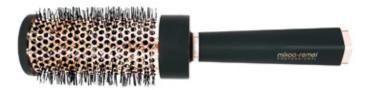

#### **Blowout Round Brush-Small**

ITEM: 27-9512RC

- Dia:25mm
- It's everything you need for fast and easy styling to create a sleek and shiny blow out.
   Leaves your luscious locks soft, smooth and full of curl all day long with ceramic plates for even heat distribution.

#### **Blowout Round Brush-Medium**

ITEM: 27-9513RC

- Dia:34mm
- It's everything you need for fast and easy styling to create a sleek and shiny blow out. Leaves your luscious locks soft, smooth and full of curl all day long with ceramic plates for even heat distribution.

#### **Blowout Round Brush-Large**

ITEM: 27-9508RC

- Dia:44mm
- It's everything you need for fast and easy styling to create a sleek and shiny blow out. Leaves your luscious locks soft, smooth and full of curl all day long with ceramic plates for even heat distribution.