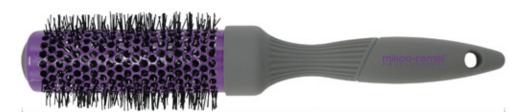

#### **Blowout Round Brush-Large**

ITEM: 27-9508RC

- Dia:44mm
- It's everything you need for fast and easy styling to create a sleek and shiny blow out. Leaves your luscious locks soft, smooth and full of curl all day long with ceramic plates for even heat distribution.