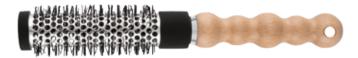

# **Test Report**

CERTIFICATE

ITEM: 36-9712RCSP

**Blowout Round Brush-Small** 

ITEM: 36-9612RC

**Blowout Round Brush-Small** 