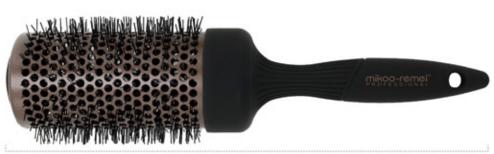

Blowout Round Brush-Large<sup>+</sup>

ITEM: 32-9609RC

- Dia:**54**mn
- It's everything you need for fast and easy styling to create a sleek and shiny blow out. Leaves your luscious locks soft, smooth and full of curl all day long with ceramic plates for even heat distribution.