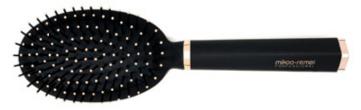

**Oval Cushioned Brush** 

ITEM: 27-9551R-1

◆ Ideal for grooming, straightening and smoothing hair, increasing shine cushioned. Nylon with stay-put ball tips easily penetrate the hair and stimulate, massage the scalp and also helps to reduce snags and tangles. Suitable for all types of medium to long hair.

#### **Oval Cushioned Brush**

ITEM: 27-9551R

Ideal for grooming, straightening and smoothing hair, increasing shine cushioned.
 Nylon with stay-put ball tips easily penetrate the hair and stimulate, massage the scalp and also helps to reduce snags and tangles. Suitable for all types of medium to long hair.