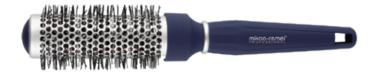

# **Test Report**

CERTIFICATE

ITEM: 36-9712RCSP

**Blowout Round Brush-Small** 

ITEM: 36-9612RC

**Blowout Round Brush-Small** 