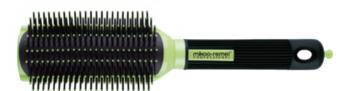

**Round Brush-Small** 

ITEM: 27-9511R-1

 Ideal for adding body, volume, smoothing and curl. Reinforced stay-put ball tips.
 Nylon bristles have excellent grip allowing for easier styling when using a round brush. Suitable for all hair lengths.

#### **Round Brush-Small**

ITEM: 27-9511R

 Ideal for adding body, volume, smoothing and curl. Reinforced stay-put ball tips. Nylon bristles have excellent grip allowing for easier styling when using a round brush. Suitable for all hair lengths.