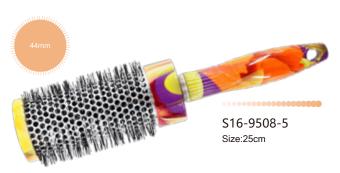

#### **Blowout Round Brush-Large**

ITEM: 27-9508RC

- Dia:44mm
- It's everything you need for fast and easy styling to create a sleek and shiny blow out. Leaves your luscious locks soft, smooth and full of curl all day long with ceramic plates for even heat distribution.