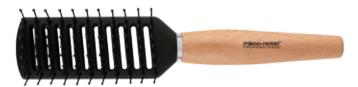

Flat Brush

ITEM: 27-9543R-1

ITEM: 27-9552R-1

◆ Ideal for daily styling for styles that require body and volume. These brushes are designed to smooth, shape and polish all hair lengths and texture. Ball tipped nylon bristles gently massage the scalp and help in detangling and add root lift. Suitable for all hair types.

#### Flat Brush

ITEM: 27-9543R

Ideal for daily styling for styles that require body and volume. These brushes are
designed to smooth, shape and polish all hair lengths and texture. Ball tipped nylon
bristles gently massage the scalp and help in detangling and add root lift. Suitable for
all hair types.

#### **Flat Brush**

ITEM: 7-9543R

Ideal for daily styling for styles that require body and volume. These brushes are designed
to smooth, shape and polish all hair lengths and texture. Ball tipped nylon bristles gently
massage the scalp and help in detangling and add root lift. Suitable for all hair types.