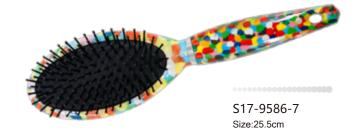

**Oval Cushioned Brush** 

ITEM: 27-9586R-1

ldeal for grooming, straightening and smoothing hair, increasing shine cushioned. Nylon with stay-put ball tips easily penetrate the hair and stimulate, massage the scalp and also helps to reduce snags and tangles. Suitable for all types of medium to long