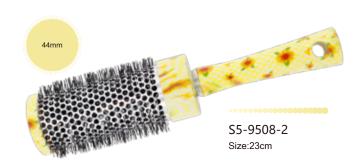

#### **Blowout Round Brush-Large**

ITEM: 27-9508RC

- Dia:44mm
- It's everything you need for fast and easy styling to create a sleek and shiny blow out. Leaves your luscious locks soft, smooth and full of curl all day long with ceramic plates for even heat distribution.

#### **Blowout Round Brush-Large**

ITEM: 7-9508R

- ♦ Dia:44mm
- It's everything you need for fast and easy styling to create a sleek and shiny blow out. Leaves your luscious locks soft, smooth and full of curl all day long with ceramic plates for even heat distribution.

#### **Blowout Round Brush-Large**

ITEM: 31-9508R

- ◆ Dia:44mm
- It's everything you need for fast and easy styling to create a sleek and shiny blow out. Leaves your luscious locks soft, smooth and full of curl all day long with ceramic plates for even heat distribution.