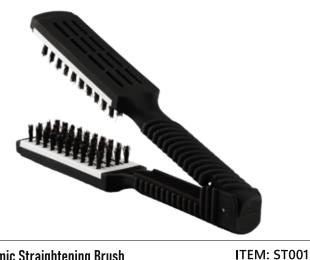

# ✓ DOUBLE BRUSH DESIGN

The double brush design can effectively straighten the hair withouthurting the hair.

# ✓ Tightly Aligned Bristles

Made of bristle materials, durablefor long lasting

# ✓ ERGONOMIC DESIGN

This durable brush is designed with a soft touch handle that lies comfortably in the hand while styling and features a secure locking function can be pulled down to open and pushed up while holding plates together to close.