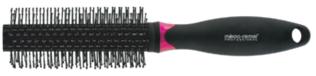

**Round Brush-Small** 

ITEM: 27-9511R-1

 Ideal for adding body, volume, smoothing and curl. Reinforced stay-put ball tips.
 Nylon bristles have excellent grip allowing for easier styling when using a round brush. Suitable for all hair lengths.

#### **Round Brush-Small**

ITEM: 27-9511R

 Ideal for adding body, volume, smoothing and curl. Reinforced stay-put ball tips. Nylon bristles have excellent grip allowing for easier styling when using a round brush. Suitable for all hair lengths.