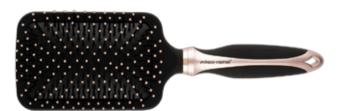

#### Paddle Brush ITEM: 36-9595R

◆ Ideal for grooming, straightening,smoothing and adding shine to your hair. Nylon with stay-put ball tips easily penetrate the hair and stimulate, massage the scalp and also helps to reduce snags and tangles. Suitable for all types of medium to long hair.

#### Paddle Brush ITEM: 27-9595R

 Ideal for grooming, straightening, smoothing and adding shine to your hair. Nylon with stay-put ball tips easily penetrate the hair and stimulate, massage the scalp and also helps to reduce snags and tangles. Suitable for all types of medium to long hair.