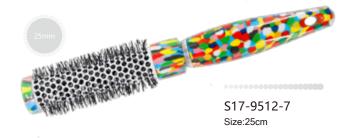

#### **Blowout Round Brush-Small**

ITEM: 27-9512RC

- Dia:25mm
- It's everything you need for fast and easy styling to create a sleek and shiny blow out.
   Leaves your luscious locks soft, smooth and full of curl all day long with ceramic plates for even heat distribution.