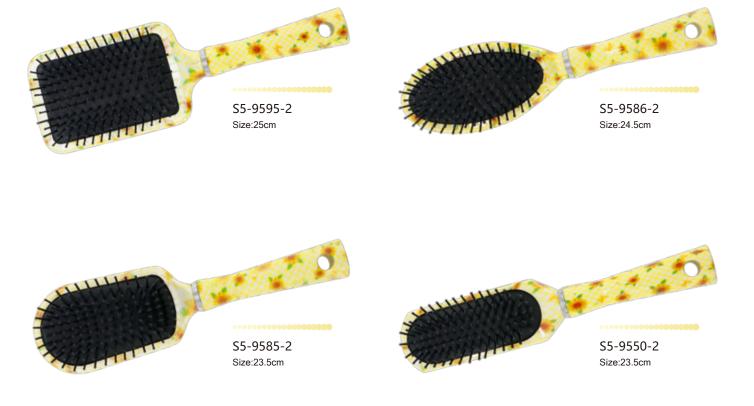

#### Paddle Brush ITEM: 36-9595R

◆ Ideal for grooming, straightening,smoothing and adding shine to your hair. Nylon with stay-put ball tips easily penetrate the hair and stimulate, massage the scalp and also helps to reduce snags and tangles. Suitable for all types of medium to long hair.

**Oval Cushioned Brush** 

ITEM: 27-9586R-1

ldeal for grooming, straightening and smoothing hair, increasing shine cushioned. Nylon with stay-put ball tips easily penetrate the hair and stimulate, massage the scalp and also helps to reduce snags and tangles. Suitable for all types of medium to long

#### **Cushioned Brush**

ITEM: 7-9585R

Ideal for grooming, straightening and smoothing hair, increasing shine cushioned.
 Nylon with stay-put ball tips easily penetrate the hair and stimulate, massage the scalp and also helps to reduce snags and tangles. Suitable for all types of medium to long hair.

#### **Flat Cushioned Brush**

ITEM: 7-9550R

Ideal for grooming, straightening and smoothing hair, increasing shine cushioned. Nylon
bristles with stay- put ball tips easily penetrate the hair and stimulate, massage the scalp
and also help to reduce snags and tangles. Suitable for all types of medium to long hair.