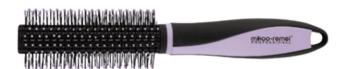

**Round Brush-Small** 

ITEM: 27-9511R-1

 Ideal for adding body, volume, smoothing and curl. Reinforced stay-put ball tips.
 Nylon bristles have excellent grip allowing for easier styling when using a round brush. Suitable for all hair lengths.

#### **Round Brush-Small**

ITEM: 27-9511R

 Ideal for adding body, volume, smoothing and curl. Reinforced stay-put ball tips. Nylon bristles have excellent grip allowing for easier styling when using a round brush. Suitable for all hair lengths.