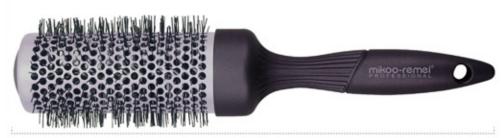

#### **Blowout Round Brush-Small**

ITEM: 27-9512RC

- Dia:25mm
- It's everything you need for fast and easy styling to create a sleek and shiny blow out.
   Leaves your luscious locks soft, smooth and full of curl all day long with ceramic plates for even heat distribution.

#### **Blowout Round Brush-Medium**

ITEM: 27-9513RC

- Dia:34mm
- It's everything you need for fast and easy styling to create a sleek and shiny blow out. Leaves your luscious locks soft, smooth and full of curl all day long with ceramic plates for even heat distribution.

#### **Blowout Round Brush-Large**

ITEM: 27-9508RC

- Dia:44mm
- It's everything you need for fast and easy styling to create a sleek and shiny blow out. Leaves your luscious locks soft, smooth and full of curl all day long with ceramic plates for even heat distribution.