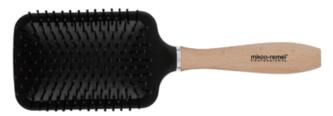

#### Paddle Brush ITEM: 36-9595R

◆ Ideal for grooming, straightening,smoothing and adding shine to your hair. Nylon with stay-put ball tips easily penetrate the hair and stimulate, massage the scalp and also helps to reduce snags and tangles. Suitable for all types of medium to long hair.