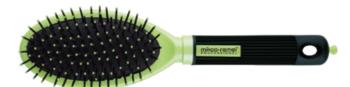

#### Paddle Brush ITEM: 36-9595R

◆ Ideal for grooming, straightening,smoothing and adding shine to your hair. Nylon with stay-put ball tips easily penetrate the hair and stimulate, massage the scalp and also helps to reduce snags and tangles. Suitable for all types of medium to long hair.

#### Paddle Brush ITEM: 27-9595R

 Ideal for grooming, straightening, smoothing and adding shine to your hair. Nylon with stay-put ball tips easily penetrate the hair and stimulate, massage the scalp and also helps to reduce snags and tangles. Suitable for all types of medium to long hair.