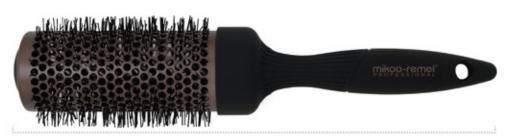

#### **Blowout Round Brush-Medium**

ITEM: 27-9513RC

- Dia:34mm
- It's everything you need for fast and easy styling to create a sleek and shiny blow out. Leaves your luscious locks soft, smooth and full of curl all day long with ceramic plates for even heat distribution.

#### **Blowout Round Brush-Medium**

ITEM: 7-9513R

- ♦ Dia:34mm
- It's everything you need for fast and easy styling to create a sleek and shiny blow out.
   Leaves your luscious locks soft, smooth and full of curl all day long with ceramic plates for even heat distribution.

#### **Blowout Round Brush-Medium**

ITEM: 31-9513R

- Dia:34mm
- It's everything you need for fast and easy styling to create a sleek and shiny blow out. Leaves your luscious locks soft, smooth and full of curl all day long with ceramic plates for even heat distribution.

#### **Blowout Round Brush-Medium**

ITEM: 28-9513R

- ◆ Dia:34mm
- It's everything you need for fast and easy styling to create a sleek and shiny blow out. Leaves your luscious locks soft, smooth and full of curl all day long with ceramic plates for even heat distribution.

#### **Blowout Round Brush-Medium**

ITEM: 13-9513R

- → Dia:34mm
- ♦ It's everything you need for fast and easy styling to create a sleek and shiny blow out. Leaves your luscious locks soft, smooth and full of curl all day long with ceramic plates for even heat distribution.

**Blowout Round Brush-Medium** 

ITEM: 32-9613RC

- ◆ Dia:34mm
- It's everything you need for fast and easy styling to create a sleek and shiny blow out. Leaves your luscious locks soft, smooth and full of curl all day long with ceramic plates for even heat distribution.

**Blowout Round Brush-Medium** 

ITEM: 33-9513R

- ◆ Dia:34mm
- It's everything you need for fast and easy styling to create a sleek and shiny blow out.
   Leaves your luscious locks soft, smooth and full of curl all day long with ceramic plates for even heat distribution.

#### **Blowout Round Brush-Medium**

ITEM: 29-9513R

- Dia:34mm
- It's everything you need for fast and easy styling to create a sleek and shiny blow out. Leaves your luscious locks soft, smooth and full of curl all day long with ceramic plates for even heat distribution.

#### **Blowout Round Brush-Medium**

ITEM: 26-9613RC

- ♦ Dia:**34**mm
- It's everything you need for fast and easy styling to create a sleek and shiny blow out. Leaves your luscious locks soft, smooth and full of curl all day long with ceramic plates for even heat distribution.

#### Blowout Round Brush-Medium ITEM: 2-9513ZC-1

- ♦ Dia:34mm
- It's everything you need for fast and easy styling to create a sleek and shiny blow out.
   Leaves your luscious locks soft, smooth and full of curl all day long with ceramic plates for even heat distribution.

**Blowout Round Brush-Medium** 

ITEM: W25-9513R

♦ Dia:34mm

 It's everything you need for fast and easy styling to create a sleek and shiny blow out. Leaves your luscious locks soft, smooth and full of curl all day long with ceramic plates for even heat distribution.

#### Blowout Round Brush-Medium ITEM: W35-9513R

- ♦ Dia:3μmn
- It's everything you need for fast and easy styling to create a sleek and shiny blow out.
   Leaves your luscious locks soft, smooth and full of curl all day long with ceramic plates for even heat distribution.

#### **Blowout Round Brush-Medium**

ITEM: W30-9513R

- ◆ Dia:34mm
- It's everything you need for fast and easy styling to create a sleek and shiny blow out. Leaves your luscious locks soft, smooth and full of curl all day long with ceramic plates for even heat distribution.

#### **Blowout Round Brush-Medium**

24-9513RUV

- Length:24.5cm
- Dia:34mm
- Ideal for grooming, straightening, smoothing and adding shine to your hair. Nylon with stay-put ball tips easily penetrate the hair and stimulate, massage the scalp and also helps to reduce snags and tangles. Suitable for all types of medium to long hair.