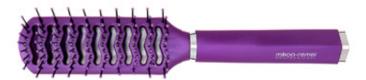

#### Paddle Brush ITEM: 36-9595R

◆ Ideal for grooming, straightening,smoothing and adding shine to your hair. Nylon with stay-put ball tips easily penetrate the hair and stimulate, massage the scalp and also helps to reduce snags and tangles. Suitable for all types of medium to long hair.

#### Paddle Brush ITEM: 27-9595R

 Ideal for grooming, straightening, smoothing and adding shine to your hair. Nylon with stay-put ball tips easily penetrate the hair and stimulate, massage the scalp and also helps to reduce snags and tangles. Suitable for all types of medium to long hair.