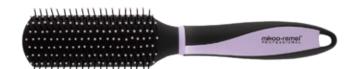

Flat Brush

ITEM: 27-9543R-1

ITEM: 27-9552R-1

◆ Ideal for daily styling for styles that require body and volume. These brushes are designed to smooth, shape and polish all hair lengths and texture. Ball tipped nylon bristles gently massage the scalp and help in detangling and add root lift. Suitable for all hair types.

#### Flat Brush

ITEM: 27-9543R

Ideal for daily styling for styles that require body and volume. These brushes are
designed to smooth, shape and polish all hair lengths and texture. Ball tipped nylon
bristles gently massage the scalp and help in detangling and add root lift. Suitable for
all hair types.