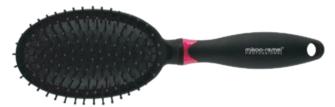

**Oval Cushioned Brush** 

ITEM: 27-9551R-1

◆ Ideal for grooming, straightening and smoothing hair, increasing shine cushioned. Nylon with stay-put ball tips easily penetrate the hair and stimulate, massage the scalp and also helps to reduce snags and tangles. Suitable for all types of medium to long hair.

#### **Oval Cushioned Brush**

ITEM: 27-9551R

Ideal for grooming, straightening and smoothing hair, increasing shine cushioned.
 Nylon with stay-put ball tips easily penetrate the hair and stimulate, massage the scalp and also helps to reduce snags and tangles. Suitable for all types of medium to long hair.