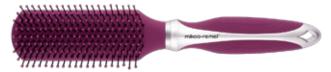

Flat Brush

ITEM: 27-9543R-1

ITEM: 27-9552R-1

◆ Ideal for daily styling for styles that require body and volume. These brushes are designed to smooth, shape and polish all hair lengths and texture. Ball tipped nylon bristles gently massage the scalp and help in detangling and add root lift. Suitable for all hair types.

#### Flat Brush

ITEM: 27-9543R

Ideal for daily styling for styles that require body and volume. These brushes are
designed to smooth, shape and polish all hair lengths and texture. Ball tipped nylon
bristles gently massage the scalp and help in detangling and add root lift. Suitable for
all hair types.