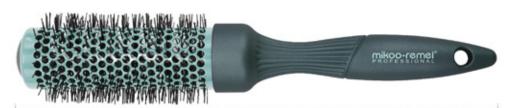

#### **Blowout Round Brush-Large**

ITEM: 27-9508RC

- Dia:44mm
- It's everything you need for fast and easy styling to create a sleek and shiny blow out. Leaves your luscious locks soft, smooth and full of curl all day long with ceramic plates for even heat distribution.