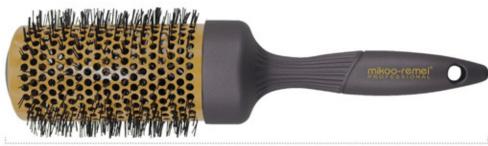

#### Blowout Round Brush-Large<sup>+</sup>

ITEM: 26-9609RC

- ♦ Dia:**54**mm
- ◆ It's everything you need for fast and easy styling to create a sleek and shiny blow out. Leaves your luscious locks soft, smooth and full of curl all day long with ceramic plates for even heat distribution.