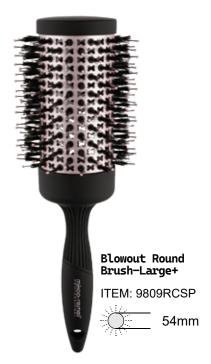

Blowout Round Brush-Large+ ITEM: 36-9409RCSP

Blowout Round Brush-Large ITEM: 36-9408RCSP

44mm

Blowout Round Brush-Medium ITEM: 36-9413RCSP

34mm

ITEM: 27-9595R-1

Ideal for grooming, straightening, smoothing and adding shine to your hair. Nylon with stay-put ball tips easily penetrate the hair and stimulate, massage the scalp and also helps to reduce snags and tangles. Suitable for all types of medium to long hair.