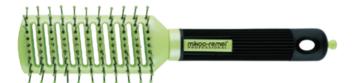

Flat Brush

ITEM: 27-9543R-1

ITEM: 27-9552R-1

◆ Ideal for daily styling for styles that require body and volume. These brushes are designed to smooth, shape and polish all hair lengths and texture. Ball tipped nylon bristles gently massage the scalp and help in detangling and add root lift. Suitable for all hair types.

#### Flat Brush

ITEM: 27-9543R

Ideal for daily styling for styles that require body and volume. These brushes are
designed to smooth, shape and polish all hair lengths and texture. Ball tipped nylon
bristles gently massage the scalp and help in detangling and add root lift. Suitable for
all hair types.