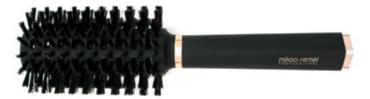

# **Test Report**

CERTIFICATE

ITEM: 36-9712RCSP

**Blowout Round Brush-Small** 

ITEM: 36-9612RC

**Blowout Round Brush-Small** 