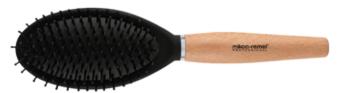

**Round Brush-Small** 

ITEM: 27-9511R-1

 Ideal for adding body, volume, smoothing and curl. Reinforced stay-put ball tips.
 Nylon bristles have excellent grip allowing for easier styling when using a round brush. Suitable for all hair lengths.

#### **Round Brush-Small**

ITEM: 27-9511R

 Ideal for adding body, volume, smoothing and curl. Reinforced stay-put ball tips. Nylon bristles have excellent grip allowing for easier styling when using a round brush. Suitable for all hair lengths.