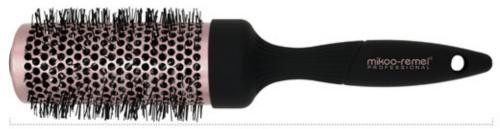

Blowout Round Brush-Large+ ITEM: 36-9409RCSP

Blowout Round Brush-Large ITEM: 36-9408RCSP

44mm

Blowout Round Brush-Medium ITEM: 36-9413RCSP

34mm

ITEM: 27-9595R-1

Ideal for grooming, straightening, smoothing and adding shine to your hair. Nylon with stay-put ball tips easily penetrate the hair and stimulate, massage the scalp and also helps to reduce snags and tangles. Suitable for all types of medium to long hair.