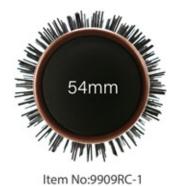

#### Blowout Round Brush-Large<sup>+</sup>

ITEM: 26-9609RC

- ♦ Dia:**54**mm
- ◆ It's everything you need for fast and easy styling to create a sleek and shiny blow out. Leaves your luscious locks soft, smooth and full of curl all day long with ceramic plates for even heat distribution.