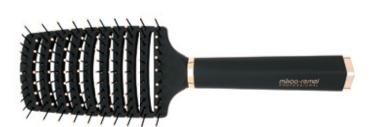

#### Paddle Brush ITEM: 36-9595R

◆ Ideal for grooming, straightening,smoothing and adding shine to your hair. Nylon with stay-put ball tips easily penetrate the hair and stimulate, massage the scalp and also helps to reduce snags and tangles. Suitable for all types of medium to long hair.

#### Paddle Brush ITEM: 27-9595R

 Ideal for grooming, straightening, smoothing and adding shine to your hair. Nylon with stay-put ball tips easily penetrate the hair and stimulate, massage the scalp and also helps to reduce snags and tangles. Suitable for all types of medium to long hair.

#### **Paddle Brush**

mikoo-remei®

ITEM: 7-9595R

 Ideal for grooming, straightening, smoothing and adding shine to your hair. Nylon with stay-put ball tips easily penetrate the hair and stimulate, massage the scalp and also helps to reduce snags and tangles. Suitable for all types of medium to long hair.