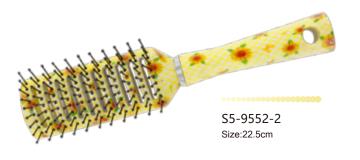

Vented Brush ITEM: 36-9552R

 Vented brush accelerates the blow drying process by allowing air to circulate directly at hair root level, which helps to create texture and volume to hair. Recommended for home and light blow drying only.

#### **Vented Brush**

ITEM: 7-9552R

 Vented brush accelerates the blow drying process by allowing air to circulate directly at hair root level, which helps to create texture and volume to hair. Recommended for home and light blow drying only.

#### **Vented Brush**

ITEM: 31-9552R

 Vented brush accelerates the blow drying process by allowing air to circulate directly at hair root level, which helps to create texture and volume to hair.
 Recommended for home and light blow drying only.