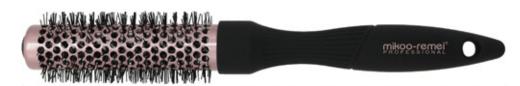

#### **Blowout Round Brush-Medium**

ITEM: 27-9513RC

- Dia:34mm
- It's everything you need for fast and easy styling to create a sleek and shiny blow out. Leaves your luscious locks soft, smooth and full of curl all day long with ceramic plates for even heat distribution.

#### **Blowout Round Brush-Medium**

ITEM: 7-9513R

- ♦ Dia:34mm
- It's everything you need for fast and easy styling to create a sleek and shiny blow out.
   Leaves your luscious locks soft, smooth and full of curl all day long with ceramic plates for even heat distribution.

#### **Blowout Round Brush-Medium**

ITEM: 31-9513R

- Dia:34mm
- It's everything you need for fast and easy styling to create a sleek and shiny blow out. Leaves your luscious locks soft, smooth and full of curl all day long with ceramic plates for even heat distribution.