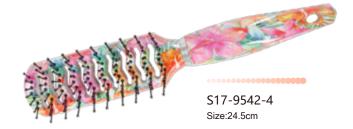

#### **Vented Brush**

ITEM: 7-9542R

 Vented brush accelerates the blow drying process by allowing air to circulate directly at hair root level, which helps to create texture and volume to hair. Recommended for home and light blow drying only.