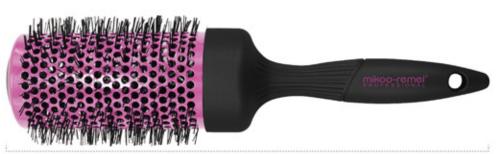

#### **Blowout Round Brush-Small**

ITEM: 26-9612RC

- Dia:25mm
- It's everything you need for fast and easy styling to create a sleek and shiny blow out. Leaves your luscious locks soft, smooth and full of curl all day long with ceramic plates for even heat distribution.