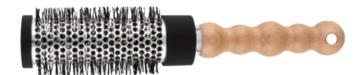

# **Test Report**

CERTIFICATE

ITEM: 36-9712RCSP

**Blowout Round Brush-Small** 

ITEM: 36-9612RC

**Blowout Round Brush-Small** 