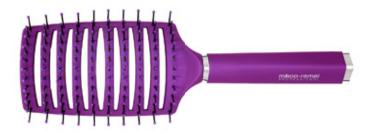

#### Paddle Brush ITEM: 36-9595R

◆ Ideal for grooming, straightening,smoothing and adding shine to your hair. Nylon with stay-put ball tips easily penetrate the hair and stimulate, massage the scalp and also helps to reduce snags and tangles. Suitable for all types of medium to long hair.

#### Paddle Brush ITEM: 27-9595R

 Ideal for grooming, straightening, smoothing and adding shine to your hair. Nylon with stay-put ball tips easily penetrate the hair and stimulate, massage the scalp and also helps to reduce snags and tangles. Suitable for all types of medium to long hair.