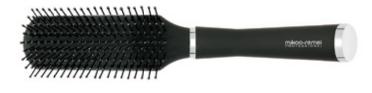

Flat Brush

ITEM: 27-9543R-1

ITEM: 27-9552R-1

◆ Ideal for daily styling for styles that require body and volume. These brushes are designed to smooth, shape and polish all hair lengths and texture. Ball tipped nylon bristles gently massage the scalp and help in detangling and add root lift. Suitable for all hair types.

#### Flat Brush

ITEM: 27-9543R

Ideal for daily styling for styles that require body and volume. These brushes are
designed to smooth, shape and polish all hair lengths and texture. Ball tipped nylon
bristles gently massage the scalp and help in detangling and add root lift. Suitable for
all hair types.

#### **Flat Brush**

ITEM: 7-9543R

Ideal for daily styling for styles that require body and volume. These brushes are designed
to smooth, shape and polish all hair lengths and texture. Ball tipped nylon bristles gently
massage the scalp and help in detangling and add root lift. Suitable for all hair types.