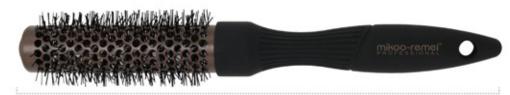

#### **Paddle Brush**

mikoo-remei®

ITEM: 7-9595R

 Ideal for grooming, straightening, smoothing and adding shine to your hair. Nylon with stay-put ball tips easily penetrate the hair and stimulate, massage the scalp and also helps to reduce snags and tangles. Suitable for all types of medium to long hair.