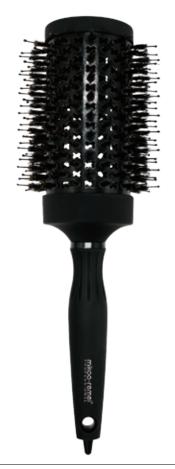

Blowout Round Brush-Large<sup>+</sup>

ITEM: 32-9609RC

- Dia:**54**mn
- It's everything you need for fast and easy styling to create a sleek and shiny blow out. Leaves your luscious locks soft, smooth and full of curl all day long with ceramic plates for even heat distribution.