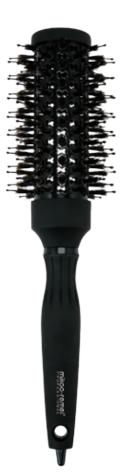

Blowout Round Brush-Large<sup>+</sup>

ITEM: 32-9609RC

- Dia:**54**mn
- It's everything you need for fast and easy styling to create a sleek and shiny blow out. Leaves your luscious locks soft, smooth and full of curl all day long with ceramic plates for even heat distribution.

#### Blowout Round Brush-Large<sup>+</sup>

ITEM: 26-9609RC

- ♦ Dia:**54**mm
- ◆ It's everything you need for fast and easy styling to create a sleek and shiny blow out. Leaves your luscious locks soft, smooth and full of curl all day long with ceramic plates for even heat distribution.