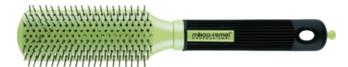

**Oval Cushioned Brush** 

ITEM: 27-9551R-1

◆ Ideal for grooming, straightening and smoothing hair, increasing shine cushioned. Nylon with stay-put ball tips easily penetrate the hair and stimulate, massage the scalp and also helps to reduce snags and tangles. Suitable for all types of medium to long hair.

#### **Oval Cushioned Brush**

ITEM: 27-9551R

Ideal for grooming, straightening and smoothing hair, increasing shine cushioned.
 Nylon with stay-put ball tips easily penetrate the hair and stimulate, massage the scalp and also helps to reduce snags and tangles. Suitable for all types of medium to long hair.