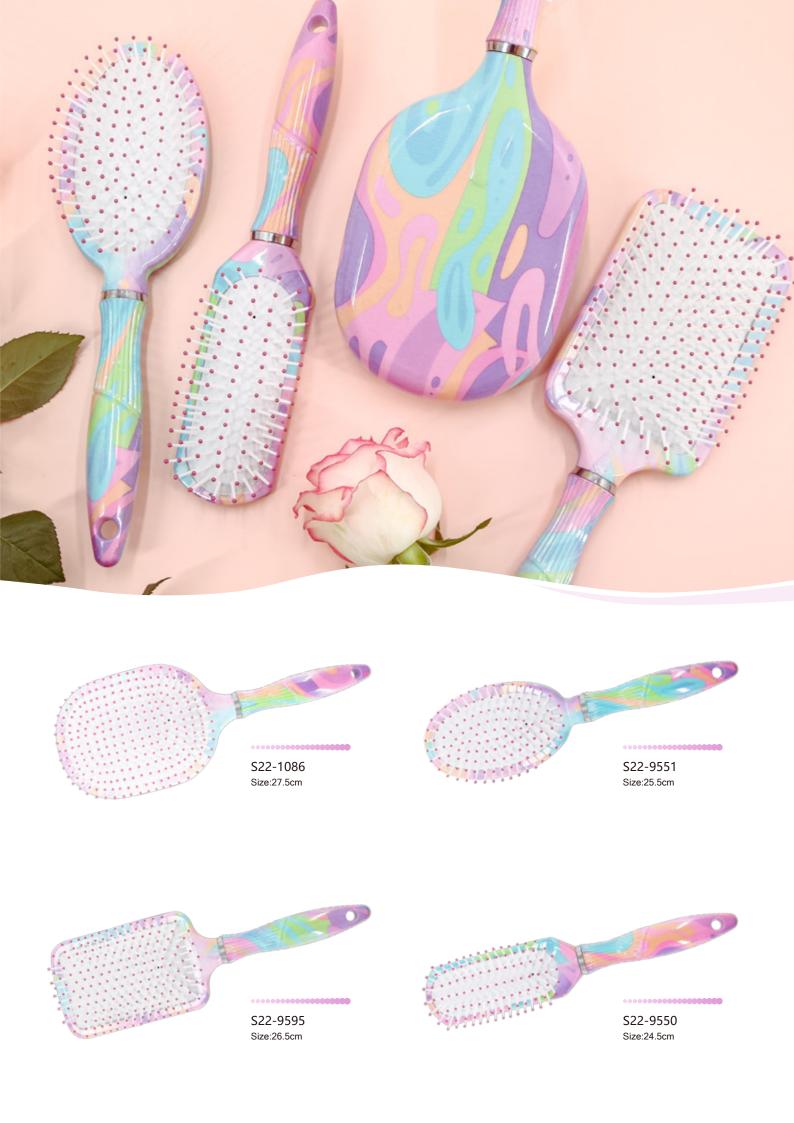

#### Paddle Brush ITEM: 36-9595R

◆ Ideal for grooming, straightening,smoothing and adding shine to your hair. Nylon with stay-put ball tips easily penetrate the hair and stimulate, massage the scalp and also helps to reduce snags and tangles. Suitable for all types of medium to long hair.

**Oval Cushioned Brush** 

ITEM: 27-9551R-1

◆ Ideal for grooming, straightening and smoothing hair, increasing shine cushioned. Nylon with stay-put ball tips easily penetrate the hair and stimulate, massage the scalp and also helps to reduce snags and tangles. Suitable for all types of medium to long hair.