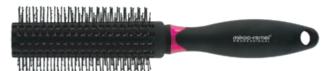

Flat Brush

ITEM: 27-9543R-1

ITEM: 27-9552R-1

◆ Ideal for daily styling for styles that require body and volume. These brushes are designed to smooth, shape and polish all hair lengths and texture. Ball tipped nylon bristles gently massage the scalp and help in detangling and add root lift. Suitable for all hair types.

#### Flat Brush

ITEM: 27-9543R

Ideal for daily styling for styles that require body and volume. These brushes are
designed to smooth, shape and polish all hair lengths and texture. Ball tipped nylon
bristles gently massage the scalp and help in detangling and add root lift. Suitable for
all hair types.