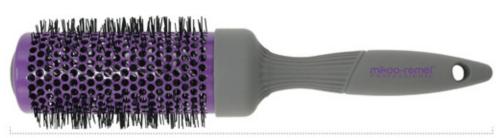

Blowout Round Brush-Large<sup>+</sup>

ITEM: 32-9609RC

- Dia:**54**mn
- It's everything you need for fast and easy styling to create a sleek and shiny blow out. Leaves your luscious locks soft, smooth and full of curl all day long with ceramic plates for even heat distribution.

#### Blowout Round Brush-Large<sup>+</sup>

ITEM: 26-9609RC

- ♦ Dia:**54**mm
- ◆ It's everything you need for fast and easy styling to create a sleek and shiny blow out. Leaves your luscious locks soft, smooth and full of curl all day long with ceramic plates for even heat distribution.