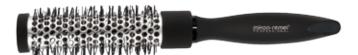

Blowout Round Brush-Large+ ITEM: 36-9409RCSP

Blowout Round Brush-Large ITEM: 36-9408RCSP

44mm

Blowout Round Brush-Medium ITEM: 36-9413RCSP

34mm

ITEM: 27-9595R-1

Ideal for grooming, straightening, smoothing and adding shine to your hair. Nylon with stay-put ball tips easily penetrate the hair and stimulate, massage the scalp and also helps to reduce snags and tangles. Suitable for all types of medium to long hair.