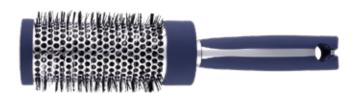

# **Test Report**

CERTIFICATE

ITEM: 36-9712RCSP

**Blowout Round Brush-Small** 

ITEM: 36-9612RC

**Blowout Round Brush-Small** 