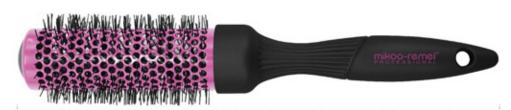

#### **Blowout Round Brush-Large**

ITEM: 27-9508RC

- Dia:44mm
- It's everything you need for fast and easy styling to create a sleek and shiny blow out. Leaves your luscious locks soft, smooth and full of curl all day long with ceramic plates for even heat distribution.

#### **Blowout Round Brush-Large**

ITEM: 7-9508R

- ♦ Dia:44mm
- It's everything you need for fast and easy styling to create a sleek and shiny blow out. Leaves your luscious locks soft, smooth and full of curl all day long with ceramic plates for even heat distribution.

#### **Blowout Round Brush-Large**

ITEM: 31-9508R

- ◆ Dia:44mm
- It's everything you need for fast and easy styling to create a sleek and shiny blow out. Leaves your luscious locks soft, smooth and full of curl all day long with ceramic plates for even heat distribution.

#### **Blowout Round Brush-Large**

ITEM: 28-9508R

- ♦ Dia:44mm
- It's everything you need for fast and easy styling to create a sleek and shiny blow out.
   Leaves your luscious locks soft, smooth and full of curl all day long with ceramic plates for even heat distribution.