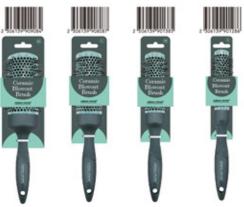

# **Test Report**

CERTIFICATE

ITEM: 36-9712RCSP

**Blowout Round Brush-Small** 

ITEM: 36-9612RC

**Blowout Round Brush-Small** 