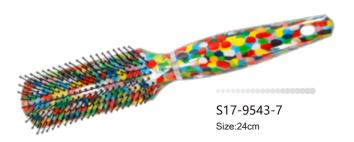

Flat Brush

ITEM: 27-9543R-1

ITEM: 27-9552R-1

◆ Ideal for daily styling for styles that require body and volume. These brushes are designed to smooth, shape and polish all hair lengths and texture. Ball tipped nylon bristles gently massage the scalp and help in detangling and add root lift. Suitable for all hair types.