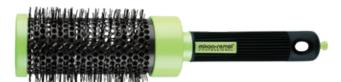

# **Test Report**

CERTIFICATE

ITEM: 36-9712RCSP

**Blowout Round Brush-Small** 

ITEM: 36-9612RC

**Blowout Round Brush-Small** 