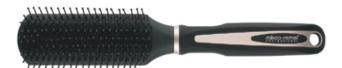

# **Test Report**

CERTIFICATE

ITEM: 36-9712RCSP

**Blowout Round Brush-Small** 

ITEM: 36-9612RC

**Blowout Round Brush-Small** 