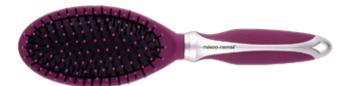

**Oval Cushioned Brush** 

ITEM: 27-9551R-1

◆ Ideal for grooming, straightening and smoothing hair, increasing shine cushioned. Nylon with stay-put ball tips easily penetrate the hair and stimulate, massage the scalp and also helps to reduce snags and tangles. Suitable for all types of medium to long hair.

#### **Oval Cushioned Brush**

ITEM: 27-9551R

Ideal for grooming, straightening and smoothing hair, increasing shine cushioned.
 Nylon with stay-put ball tips easily penetrate the hair and stimulate, massage the scalp and also helps to reduce snags and tangles. Suitable for all types of medium to long hair.