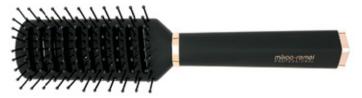

#### Flat Brush

ITEM: 27-9543R

Ideal for daily styling for styles that require body and volume. These brushes are
designed to smooth, shape and polish all hair lengths and texture. Ball tipped nylon
bristles gently massage the scalp and help in detangling and add root lift. Suitable for
all hair types.

#### **Flat Brush**

ITEM: 7-9543R

Ideal for daily styling for styles that require body and volume. These brushes are designed
to smooth, shape and polish all hair lengths and texture. Ball tipped nylon bristles gently
massage the scalp and help in detangling and add root lift. Suitable for all hair types.

#### Flat Brush

ITEM: 28-9543R

Ideal for daily styling for styles that require body and volume. These brushes are
designed to smooth, shape and polish all hair lengths and texture. Ball tipped nylon
bristles gently massage the scalp and help in detangling and add root lift. Suitable for
all hair types.