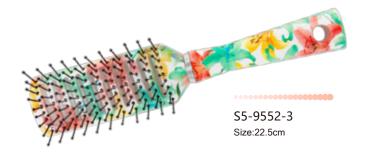

Vented Brush ITEM: 36-9552R

 Vented brush accelerates the blow drying process by allowing air to circulate directly at hair root level, which helps to create texture and volume to hair. Recommended for home and light blow drying only.