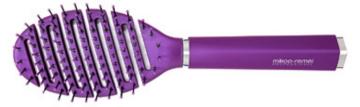

#### Paddle Brush ITEM: 36-9595R

◆ Ideal for grooming, straightening,smoothing and adding shine to your hair. Nylon with stay-put ball tips easily penetrate the hair and stimulate, massage the scalp and also helps to reduce snags and tangles. Suitable for all types of medium to long hair.

#### Paddle Brush ITEM: 27-9595R

 Ideal for grooming, straightening, smoothing and adding shine to your hair. Nylon with stay-put ball tips easily penetrate the hair and stimulate, massage the scalp and also helps to reduce snags and tangles. Suitable for all types of medium to long hair.