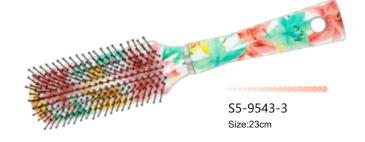

Flat Brush

ITEM: 27-9543R-1

ITEM: 27-9552R-1

◆ Ideal for daily styling for styles that require body and volume. These brushes are designed to smooth, shape and polish all hair lengths and texture. Ball tipped nylon bristles gently massage the scalp and help in detangling and add root lift. Suitable for all hair types.