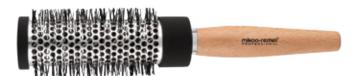

# **Test Report**

CERTIFICATE

ITEM: 36-9712RCSP

**Blowout Round Brush-Small** 

ITEM: 36-9612RC

**Blowout Round Brush-Small** 

#### **Blowout Round Brush-Small**

ITEM: 27-9512RC

- Dia:25mm
- It's everything you need for fast and easy styling to create a sleek and shiny blow out.
   Leaves your luscious locks soft, smooth and full of curl all day long with ceramic plates for even heat distribution.

#### **Blowout Round Brush-Medium**

ITEM: 27-9513RC

- Dia:34mm
- It's everything you need for fast and easy styling to create a sleek and shiny blow out. Leaves your luscious locks soft, smooth and full of curl all day long with ceramic plates for even heat distribution.

#### **Blowout Round Brush-Large**

ITEM: 27-9508RC

- Dia:44mm
- It's everything you need for fast and easy styling to create a sleek and shiny blow out. Leaves your luscious locks soft, smooth and full of curl all day long with ceramic plates for even heat distribution.