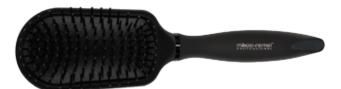

Flat Brush

ITEM: 27-9543R-1

ITEM: 27-9552R-1

◆ Ideal for daily styling for styles that require body and volume. These brushes are designed to smooth, shape and polish all hair lengths and texture. Ball tipped nylon bristles gently massage the scalp and help in detangling and add root lift. Suitable for all hair types.

#### Flat Brush

ITEM: 27-9543R

Ideal for daily styling for styles that require body and volume. These brushes are
designed to smooth, shape and polish all hair lengths and texture. Ball tipped nylon
bristles gently massage the scalp and help in detangling and add root lift. Suitable for
all hair types.

#### **Flat Brush**

ITEM: 7-9543R

Ideal for daily styling for styles that require body and volume. These brushes are designed
to smooth, shape and polish all hair lengths and texture. Ball tipped nylon bristles gently
massage the scalp and help in detangling and add root lift. Suitable for all hair types.