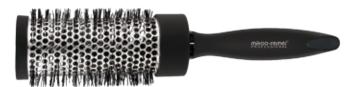

# **Test Report**

CERTIFICATE

ITEM: 36-9712RCSP

**Blowout Round Brush-Small** 

ITEM: 36-9612RC

**Blowout Round Brush-Small** 