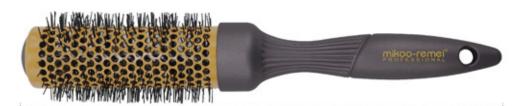

#### **Blowout Round Brush-Large**

ITEM: 27-9508RC

- Dia:44mm
- It's everything you need for fast and easy styling to create a sleek and shiny blow out. Leaves your luscious locks soft, smooth and full of curl all day long with ceramic plates for even heat distribution.