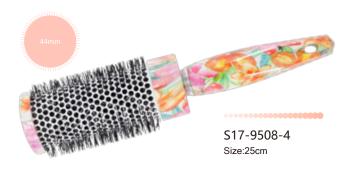

#### **Blowout Round Brush-Large**

ITEM: 27-9508RC

- Dia:44mm
- It's everything you need for fast and easy styling to create a sleek and shiny blow out. Leaves your luscious locks soft, smooth and full of curl all day long with ceramic plates for even heat distribution.