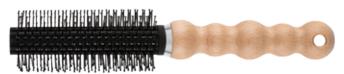

# **Test Report**

CERTIFICATE

ITEM: 36-9712RCSP

**Blowout Round Brush-Small** 

ITEM: 36-9612RC

**Blowout Round Brush-Small** 