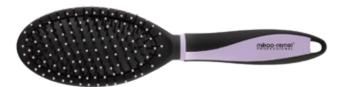

**Oval Cushioned Brush** 

ITEM: 27-9551R-1

◆ Ideal for grooming, straightening and smoothing hair, increasing shine cushioned. Nylon with stay-put ball tips easily penetrate the hair and stimulate, massage the scalp and also helps to reduce snags and tangles. Suitable for all types of medium to long hair.

#### **Oval Cushioned Brush**

ITEM: 27-9551R

Ideal for grooming, straightening and smoothing hair, increasing shine cushioned.
 Nylon with stay-put ball tips easily penetrate the hair and stimulate, massage the scalp and also helps to reduce snags and tangles. Suitable for all types of medium to long hair.