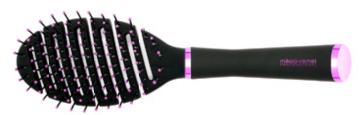

#### Paddle Brush ITEM: 36-9595R

◆ Ideal for grooming, straightening,smoothing and adding shine to your hair. Nylon with stay-put ball tips easily penetrate the hair and stimulate, massage the scalp and also helps to reduce snags and tangles. Suitable for all types of medium to long hair.

#### Paddle Brush ITEM: 27-9595R

 Ideal for grooming, straightening, smoothing and adding shine to your hair. Nylon with stay-put ball tips easily penetrate the hair and stimulate, massage the scalp and also helps to reduce snags and tangles. Suitable for all types of medium to long hair.

#### **Paddle Brush**

mikoo-remei®

ITEM: 7-9595R

 Ideal for grooming, straightening, smoothing and adding shine to your hair. Nylon with stay-put ball tips easily penetrate the hair and stimulate, massage the scalp and also helps to reduce snags and tangles. Suitable for all types of medium to long hair.