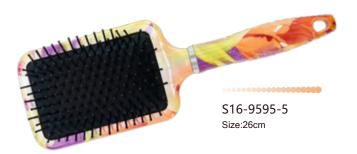

#### Paddle Brush ITEM: 36-9595R

◆ Ideal for grooming, straightening,smoothing and adding shine to your hair. Nylon with stay-put ball tips easily penetrate the hair and stimulate, massage the scalp and also helps to reduce snags and tangles. Suitable for all types of medium to long hair.