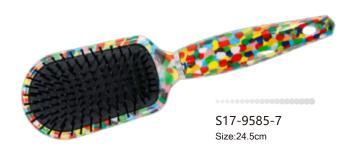

#### **Cushioned Brush**

ITEM: 7-9585R

Ideal for grooming, straightening and smoothing hair, increasing shine cushioned.
 Nylon with stay-put ball tips easily penetrate the hair and stimulate, massage the scalp and also helps to reduce snags and tangles. Suitable for all types of medium to long hair.