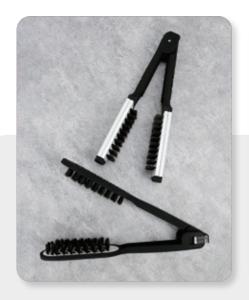

# ✓ DOUBLE BRUSH DESIGN

The double brush design can effectively straighten the hair withouthurting the hair.

# ✓ Tightly Aligned Bristles

Made of bristle materials, durablefor long lasting

# ✓ ERGONOMIC DESIGN

This durable brush is designed with a soft touch handle that lies comfortably in the hand while styling and features a secure locking function can be pulled down to open and pushed up while holding plates together to close.