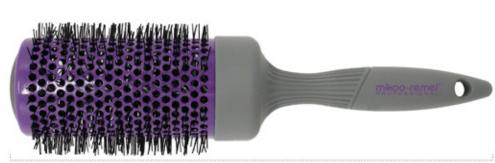

Blowout Round Brush-Large<sup>+</sup>

ITEM: 32-9609RC

- Dia:**54**mn
- It's everything you need for fast and easy styling to create a sleek and shiny blow out. Leaves your luscious locks soft, smooth and full of curl all day long with ceramic plates for even heat distribution.

#### Blowout Round Brush-Large<sup>+</sup>

ITEM: 26-9609RC

- ♦ Dia:**54**mm
- ◆ It's everything you need for fast and easy styling to create a sleek and shiny blow out. Leaves your luscious locks soft, smooth and full of curl all day long with ceramic plates for even heat distribution.