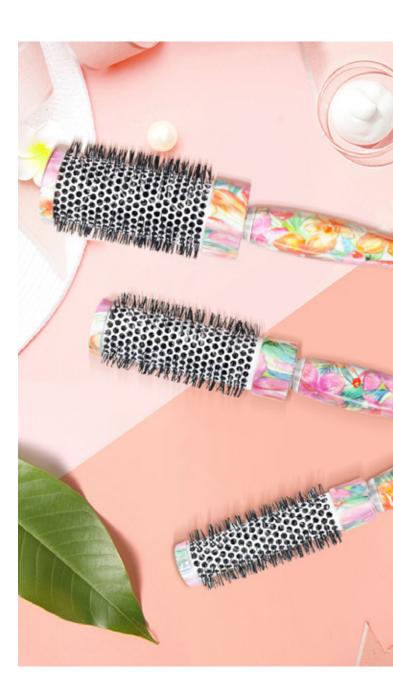

# • 21-9551UV-2

 $\label{eq:material} \mbox{Material}: \mbox{ABS+UV finish with rubber cushion with nylon pin} \\ \mbox{Length}: \mbox{25.3cm}$ 



#### • 21-9586UV-2

Material : ABS+UV finish with rubber cushion with nylon pin Length : 25.7cm



# • 21-9548UV-2

Material : ABS+UV finish/nylon pin Length : 26.2cm



# • 21-9547UV-2

Material : ABS+UV finish/nylon pin Length : 23.3cm



#### • 21-9552UV-2

Material : ABS+UV finish/nylon pin Length : 23.2cm



### • 21-9549UV-2

Material : ABS+UV finish/nylon pin Length : 25cm



### • 21-9543UV-2

Material : ABS+UV finish/nylon pin Length : 24.3cm



### • 21-9511UV-2

Material : ABS+UV finish/nylon pin Length : 22.7cm































S5-9595-3 Size:23cm



S5-9551-3 Size:24cm



S5-9586-3 Size:24.5cm





































































# COOPERATION PARTNER