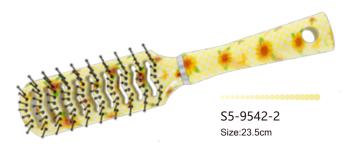

#### **Vented Brush**

ITEM: 7-9542R

 Vented brush accelerates the blow drying process by allowing air to circulate directly at hair root level, which helps to create texture and volume to hair. Recommended for home and light blow drying only.