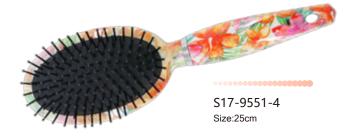

6.4cm}$ 



### • 21-9551UV-2

 $\label{eq:material} \mbox{Material}: \mbox{ABS+UV finish with rubber cushion with nylon pin} \\ \mbox{Length}: \mbox{25.3cm}$ 



#### • 21-9586UV-2

Material : ABS+UV finish with rubber cushion with nylon pin Length : 25.7cm



# • 21-9548UV-2

Material : ABS+UV finish/nylon pin Length : 26.2cm



# • 21-9547UV-2

Material : ABS+UV finish/nylon pin Length : 23.3cm



#### • 21-9552UV-2

Material : ABS+UV finish/nylon pin Length : 23.2cm



### • 21-9549UV-2

Material : ABS+UV finish/nylon pin Length : 25cm



### • 21-9543UV-2

Material : ABS+UV finish/nylon pin Length : 24.3cm



### • 21-9511UV-2

Material : ABS+UV finish/nylon pin Length : 22.7cm































S5-9595-3 Size:23cm



S5-9551-3 Size:24cm



S5-9586-3 Size:24.5cm





































































# COOPERATION PARTNER