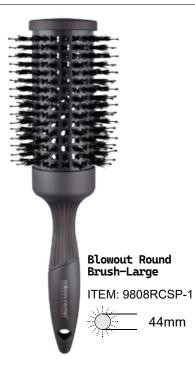

#### **Blowout Round Brush-Large**

ITEM: 27-9508RC

- Dia:44mm
- It's everything you need for fast and easy styling to create a sleek and shiny blow out. Leaves your luscious locks soft, smooth and full of curl all day long with ceramic plates for even heat distribution.