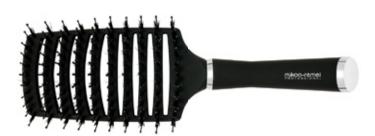

# **Detangling Brush**

- ◆ Large vents for fast blow drying
- 100% Natural boar bristles with soft & flexible pins designed for adding luster & shine

Detangling Brush ITEM: 36-2349RSP

 Vented design speeds drying time and removes excess moisture. Heat-resistant bristles gently detangle while blow drying. Brush design contours to scalp for extra comfort.

#### **Detangling Brush**

ITEM: 7-9546R

 Vented design speeds drying time and removes excess moisture. Heat-resistant bristles gently detangle while blow drying. Brush design contours to scalp for extra comfort.

#### **Detangling Brush**

ITEM: 7-9645R

 Vented design speeds drying time and removes excess moisture. Heat-resistant bristles gently detangle while blow drying. Brush design contours to scalp for extra comfort.