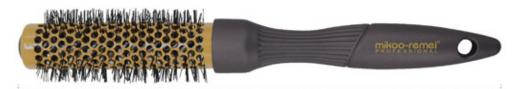

#### **Blowout Round Brush-Medium**

ITEM: 27-9513RC

- Dia:34mm
- It's everything you need for fast and easy styling to create a sleek and shiny blow out. Leaves your luscious locks soft, smooth and full of curl all day long with ceramic plates for even heat distribution.