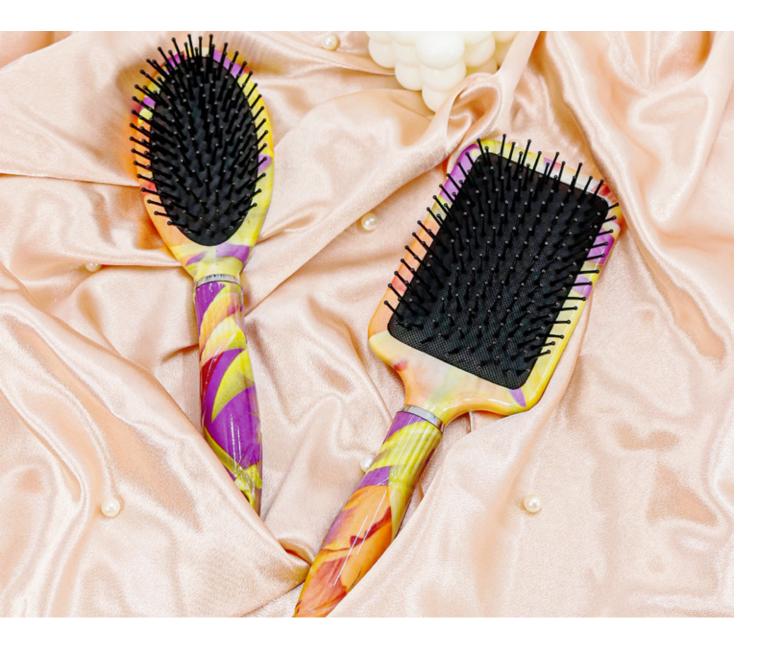

-9551UV-2

 $\label{eq:material} \mbox{Material}: \mbox{ABS+UV finish with rubber cushion with nylon pin} \\ \mbox{Length}: \mbox{25.3cm}$ 



#### • 21-9586UV-2

Material : ABS+UV finish with rubber cushion with nylon pin Length : 25.7cm



# • 21-9548UV-2

Material : ABS+UV finish/nylon pin Length : 26.2cm



# • 21-9547UV-2

Material : ABS+UV finish/nylon pin Length : 23.3cm



#### • 21-9552UV-2

Material : ABS+UV finish/nylon pin Length : 23.2cm



### • 21-9549UV-2

Material : ABS+UV finish/nylon pin Length : 25cm



### • 21-9543UV-2

Material : ABS+UV finish/nylon pin Length : 24.3cm



### • 21-9511UV-2

Material : ABS+UV finish/nylon pin Length : 22.7cm































S5-9595-3 Size:23cm



S5-9551-3 Size:24cm



S5-9586-3 Size:24.5cm





































































# COOPERATION PARTNER