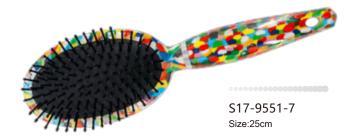

**Oval Cushioned Brush** 

ITEM: 27-9551R-1

◆ Ideal for grooming, straightening and smoothing hair, increasing shine cushioned. Nylon with stay-put ball tips easily penetrate the hair and stimulate, massage the scalp and also helps to reduce snags and tangles. Suitable for all types of medium to long hair.