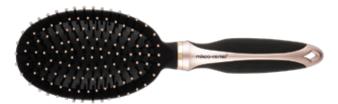

**Oval Cushioned Brush** 

ITEM: 27-9551R-1

◆ Ideal for grooming, straightening and smoothing hair, increasing shine cushioned. Nylon with stay-put ball tips easily penetrate the hair and stimulate, massage the scalp and also helps to reduce snags and tangles. Suitable for all types of medium to long hair.

#### **Oval Cushioned Brush**

ITEM: 27-9551R

Ideal for grooming, straightening and smoothing hair, increasing shine cushioned.
 Nylon with stay-put ball tips easily penetrate the hair and stimulate, massage the scalp and also helps to reduce snags and tangles. Suitable for all types of medium to long hair.