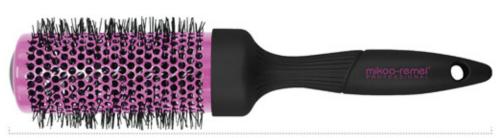

#### Blowout Round Brush-Large<sup>+</sup>

ITEM: 26-9609RC

- ♦ Dia:**54**mm
- ◆ It's everything you need for fast and easy styling to create a sleek and shiny blow out. Leaves your luscious locks soft, smooth and full of curl all day long with ceramic plates for even heat distribution.