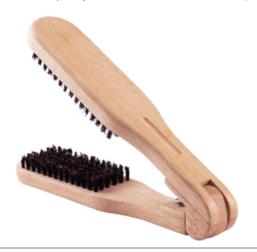

# **Wooden Straightening Brush**

◆ This is a professional designed hair comb which can let you make hairstyle more easily. Smooth 100%natural boar bristles configuration protects your hair from tangling and offer comfortable experience for your scalp. It's the perfect way to smooth out tangles before styling.