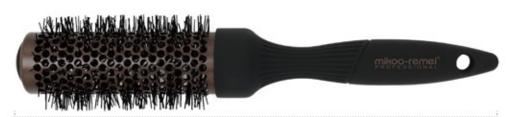

#### **Blowout Round Brush-Medium**

ITEM: 27-9513RC

- Dia:34mm
- It's everything you need for fast and easy styling to create a sleek and shiny blow out. Leaves your luscious locks soft, smooth and full of curl all day long with ceramic plates for even heat distribution.

#### **Blowout Round Brush-Medium**

ITEM: 7-9513R

- ♦ Dia:34mm
- It's everything you need for fast and easy styling to create a sleek and shiny blow out.
   Leaves your luscious locks soft, smooth and full of curl all day long with ceramic plates for even heat distribution.

#### **Blowout Round Brush-Medium**

ITEM: 31-9513R

- Dia:34mm
- It's everything you need for fast and easy styling to create a sleek and shiny blow out. Leaves your luscious locks soft, smooth and full of curl all day long with ceramic plates for even heat distribution.

#### **Blowout Round Brush-Medium**

ITEM: 28-9513R

- ◆ Dia:34mm
- It's everything you need for fast and easy styling to create a sleek and shiny blow out. Leaves your luscious locks soft, smooth and full of curl all day long with ceramic plates for even heat distribution.

#### **Blowout Round Brush-Medium**

ITEM: 13-9513R

- → Dia:34mm
- ♦ It's everything you need for fast and easy styling to create a sleek and shiny blow out. Leaves your luscious locks soft, smooth and full of curl all day long with ceramic plates for even heat distribution.

**Blowout Round Brush-Medium** 

ITEM: 32-9613RC

- ◆ Dia:34mm
- It's everything you need for fast and easy styling to create a sleek and shiny blow out. Leaves your luscious locks soft, smooth and full of curl all day long with ceramic plates for even heat distribution.

**Blowout Round Brush-Medium** 

ITEM: 33-9513R

- ◆ Dia:34mm
- It's everything you need for fast and easy styling to create a sleek and shiny blow out.
   Leaves your luscious locks soft, smooth and full of curl all day long with ceramic plates for even heat distribution.

#### **Blowout Round Brush-Medium**

ITEM: 29-9513R

- Dia:34mm
- It's everything you need for fast and easy styling to create a sleek and shiny blow out. Leaves your luscious locks soft, smooth and full of curl all day long with ceramic plates for even heat distribution.

#### **Blowout Round Brush-Medium**

ITEM: 26-9613RC

- ♦ Dia:**34**mm
- It's everything you need for fast and easy styling to create a sleek and shiny blow out. Leaves your luscious locks soft, smooth and full of curl all day long with ceramic plates for even heat distribution.

#### Blowout Round Brush-Medium ITEM: 2-9513ZC-1

- ♦ Dia:34mm
- It's everything you need for fast and easy styling to create a sleek and shiny blow out.
   Leaves your luscious locks soft, smooth and full of curl all day long with ceramic plates for even heat distribution.

**Blowout Round Brush-Medium** 

ITEM: W25-9513R

♦ Dia:34mm

 It's everything you need for fast and easy styling to create a sleek and shiny blow out. Leaves your luscious locks soft, smooth and full of curl all day long with ceramic plates for even heat distribution.

#### Blowout Round Brush-Medium ITEM: W35-9513R

- ♦ Dia:3μmn
- It's everything you need for fast and easy styling to create a sleek and shiny blow out.
   Leaves your luscious locks soft, smooth and full of curl all day long with ceramic plates for even heat distribution.

#### **Blowout Round Brush-Medium**

ITEM: W30-9513R

- ◆ Dia:34mm
- It's everything you need for fast and easy styling to create a sleek and shiny blow out. Leaves your luscious locks soft, smooth and full of curl all day long with ceramic plates for even heat distribution.

#### **Blowout Round Brush-Medium**

24-9513RUV

- Length:24.5cm
- Dia:34mm
- Ideal for grooming, straightening, smoothing and adding shine to your hair. Nylon with stay-put ball tips easily penetrate the hair and stimulate, massage the scalp and also helps to reduce snags and tangles. Suitable for all types of medium to long hair.