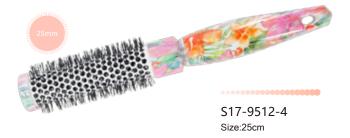

#### **Blowout Round Brush-Small**

ITEM: 27-9512RC

- Dia:25mm
- It's everything you need for fast and easy styling to create a sleek and shiny blow out.
   Leaves your luscious locks soft, smooth and full of curl all day long with ceramic plates for even heat distribution.