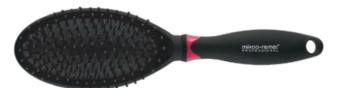

**Oval Cushioned Brush** 

ITEM: 27-9551R-1

◆ Ideal for grooming, straightening and smoothing hair, increasing shine cushioned. Nylon with stay-put ball tips easily penetrate the hair and stimulate, massage the scalp and also helps to reduce snags and tangles. Suitable for all types of medium to long hair.

#### **Oval Cushioned Brush**

ITEM: 27-9551R

Ideal for grooming, straightening and smoothing hair, increasing shine cushioned.
 Nylon with stay-put ball tips easily penetrate the hair and stimulate, massage the scalp and also helps to reduce snags and tangles. Suitable for all types of medium to long hair.