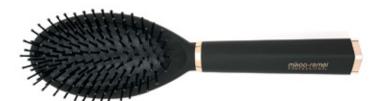

**Oval Cushioned Brush** 

ITEM: 27-9551R-1

◆ Ideal for grooming, straightening and smoothing hair, increasing shine cushioned. Nylon with stay-put ball tips easily penetrate the hair and stimulate, massage the scalp and also helps to reduce snags and tangles. Suitable for all types of medium to long hair.

#### **Oval Cushioned Brush**

ITEM: 27-9551R

Ideal for grooming, straightening and smoothing hair, increasing shine cushioned.
 Nylon with stay-put ball tips easily penetrate the hair and stimulate, massage the scalp and also helps to reduce snags and tangles. Suitable for all types of medium to long hair.