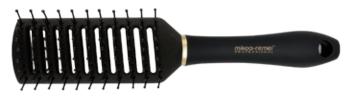

Blowout Round Brush-Large+ ITEM: 36-9409RCSP

Blowout Round Brush-Large ITEM: 36-9408RCSP

44mm

Blowout Round Brush-Medium ITEM: 36-9413RCSP

34mm

ITEM: 27-9595R-1

Ideal for grooming, straightening, smoothing and adding shine to your hair. Nylon with stay-put ball tips easily penetrate the hair and stimulate, massage the scalp and also helps to reduce snags and tangles. Suitable for all types of medium to long hair.