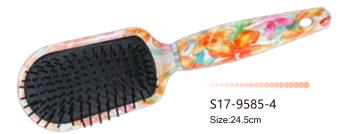

#### **Cushioned Brush**

ITEM: 7-9585R

Ideal for grooming, straightening and smoothing hair, increasing shine cushioned.
 Nylon with stay-put ball tips easily penetrate the hair and stimulate, massage the scalp and also helps to reduce snags and tangles. Suitable for all types of medium to long hair.