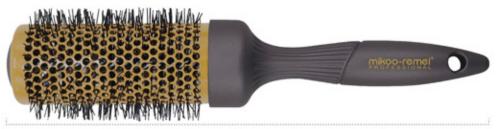

Blowout Round Brush-Large<sup>+</sup>

ITEM: 32-9609RC

- Dia:**54**mn
- It's everything you need for fast and easy styling to create a sleek and shiny blow out. Leaves your luscious locks soft, smooth and full of curl all day long with ceramic plates for even heat distribution.