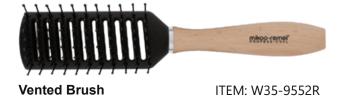

Vented Brush ITEM: 36-9552R

 Vented brush accelerates the blow drying process by allowing air to circulate directly at hair root level, which helps to create texture and volume to hair. Recommended for home and light blow drying only.