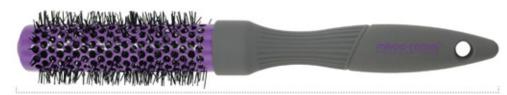

#### **Blowout Round Brush-Medium**

ITEM: 27-9513RC

- Dia:34mm
- It's everything you need for fast and easy styling to create a sleek and shiny blow out. Leaves your luscious locks soft, smooth and full of curl all day long with ceramic plates for even heat distribution.