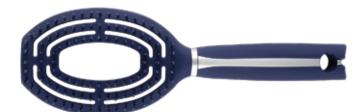

# **Detangling Brush**

- ◆ Large vents for fast blow drying
- 100% Natural boar bristles with soft & flexible pins designed for adding luster & shine

Detangling Brush ITEM: 36-2349RSP

 Vented design speeds drying time and removes excess moisture. Heat-resistant bristles gently detangle while blow drying. Brush design contours to scalp for extra comfort.

#### **Detangling Brush**

ITEM: 7-9546R

 Vented design speeds drying time and removes excess moisture. Heat-resistant bristles gently detangle while blow drying. Brush design contours to scalp for extra comfort.