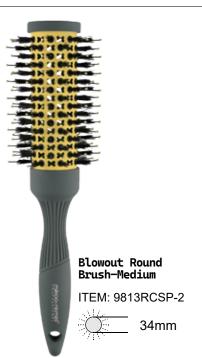

Blowout Round Brush-Large+ ITEM: 36-9409RCSP

Blowout Round Brush-Large ITEM: 36-9408RCSP

44mm

Blowout Round Brush-Medium ITEM: 36-9413RCSP

34mm

ITEM: 27-9595R-1

Ideal for grooming, straightening, smoothing and adding shine to your hair. Nylon with stay-put ball tips easily penetrate the hair and stimulate, massage the scalp and also helps to reduce snags and tangles. Suitable for all types of medium to long hair.