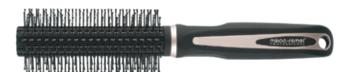

# **Detangling Brush**

- ◆ Large vents for fast blow drying
- 100% Natural boar bristles with soft & flexible pins designed for adding luster & shine

Detangling Brush ITEM: 36-2349RSP

 Vented design speeds drying time and removes excess moisture. Heat-resistant bristles gently detangle while blow drying. Brush design contours to scalp for extra comfort.

#### **Detangling Brush**

ITEM: 7-9546R

 Vented design speeds drying time and removes excess moisture. Heat-resistant bristles gently detangle while blow drying. Brush design contours to scalp for extra comfort.