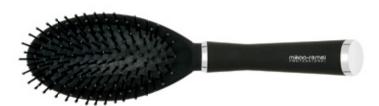

**Oval Cushioned Brush** 

ITEM: 27-9551R-1

◆ Ideal for grooming, straightening and smoothing hair, increasing shine cushioned. Nylon with stay-put ball tips easily penetrate the hair and stimulate, massage the scalp and also helps to reduce snags and tangles. Suitable for all types of medium to long hair.

#### **Oval Cushioned Brush**

ITEM: 27-9551R

Ideal for grooming, straightening and smoothing hair, increasing shine cushioned.
 Nylon with stay-put ball tips easily penetrate the hair and stimulate, massage the scalp and also helps to reduce snags and tangles. Suitable for all types of medium to long hair.

#### **Oval Cushioned Brush**

ITEM: 7-9551R

Ideal for grooming, straightening and smoothing hair, increasing shine cushioned.
 Nylon with stay-put ball tips easily penetrate the hair and stimulate, massage the scalp and also helps to reduce snags and tangles. Suitable for all types of medium to long hair.