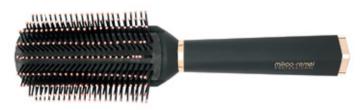

**Round Brush-Small** 

ITEM: 27-9511R-1

 Ideal for adding body, volume, smoothing and curl. Reinforced stay-put ball tips.
 Nylon bristles have excellent grip allowing for easier styling when using a round brush. Suitable for all hair lengths.

#### **Round Brush-Small**

ITEM: 27-9511R

 Ideal for adding body, volume, smoothing and curl. Reinforced stay-put ball tips. Nylon bristles have excellent grip allowing for easier styling when using a round brush. Suitable for all hair lengths.

#### **Round Brush-Large**

ITEM: 7-9525R

 Ideal for adding body, volume, smoothing and curl. Reinforced stay-put ball tips. Nylon bristles have excellent grip allowing for easier styling when using a round brush. Suitable for all hair lengths.