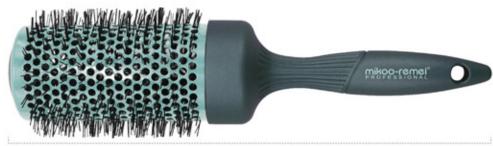

#### Blowout Round Brush-Large<sup>+</sup>

ITEM: 26-9609RC

- ♦ Dia:**54**mm
- ◆ It's everything you need for fast and easy styling to create a sleek and shiny blow out. Leaves your luscious locks soft, smooth and full of curl all day long with ceramic plates for even heat distribution.