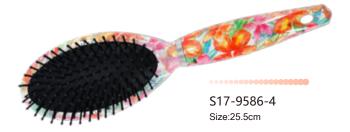

#### **Oval Cushioned Brush**

ITEM: 7-9586R

Ideal for grooming, straightening and smoothing hair, increasing shine cushioned.
 Nylon with stay-put ball tips easily penetrate the hair and stimulate, massage the scalp and also helps to reduce snags and tangles. Suitable for all types of medium to long hair.