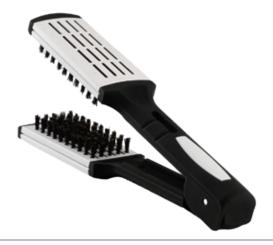

#### **Ceramic Straightening Brush**

→ The Diane Straightening Brush is a 2-in-1 hair tool that allows you to easily style and straighten hair. Designed to use with a blow dryer, the brush's ceramic thermal plates heat up to provide noticeably straighter, softer and smoother hair with one pass.

#### **Ceramic Straightening Brush**

◆ The Diane Straightening Brush is a 2-in-1 hair tool that allows you to easily style and straighten hair. Designed to use with a blow dryer, the brush's ceramic thermal plates heat up to provide noticeably straighter, softer and smoother hair with one pass.

# **Ceramic Straightening Brush**

◆ The Diane Straightening Brush is a 2-in-1 hair tool that allows you to easily style and straighten hair. Designed to use with a blow dryer, the brush's ceramic thermal plates heat up to provide noticeably straighter, softer and smoother hair with one pass