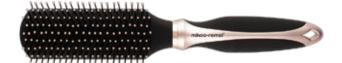

Flat Brush

ITEM: 27-9543R-1

ITEM: 27-9552R-1

◆ Ideal for daily styling for styles that require body and volume. These brushes are designed to smooth, shape and polish all hair lengths and texture. Ball tipped nylon bristles gently massage the scalp and help in detangling and add root lift. Suitable for all hair types.

#### Flat Brush

ITEM: 27-9543R

Ideal for daily styling for styles that require body and volume. These brushes are
designed to smooth, shape and polish all hair lengths and texture. Ball tipped nylon
bristles gently massage the scalp and help in detangling and add root lift. Suitable for
all hair types.