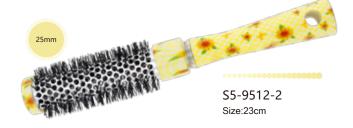

#### **Blowout Round Brush-Small**

ITEM: 27-9512RC

- Dia:25mm
- It's everything you need for fast and easy styling to create a sleek and shiny blow out.
   Leaves your luscious locks soft, smooth and full of curl all day long with ceramic plates for even heat distribution.