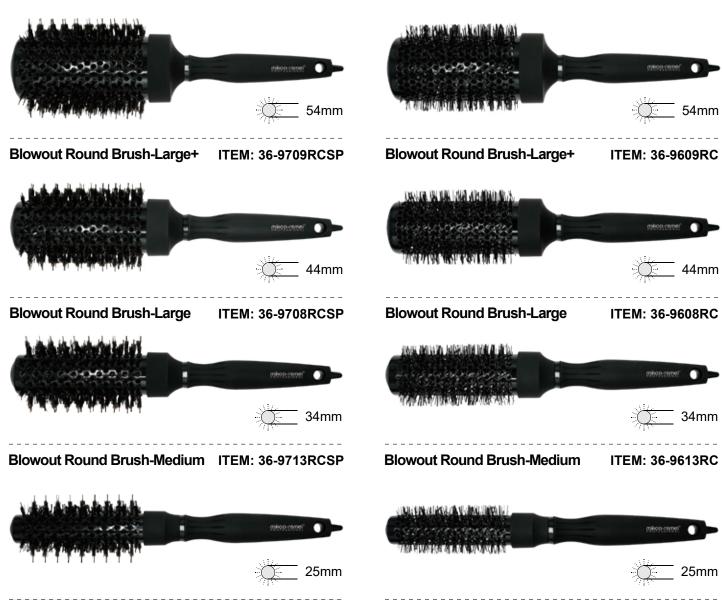

Blowout Round Brush-Large<sup>+</sup>

ITEM: 32-9609RC

- Dia:**54**mn
- It's everything you need for fast and easy styling to create a sleek and shiny blow out. Leaves your luscious locks soft, smooth and full of curl all day long with ceramic plates for even heat distribution.

**Blowout Round Brush-Large** 

ITEM: 32-9608RC

- ♦ Dia:**44**mm
- It's everything you need for fast and easy styling to create a sleek and shiny blow out.
   Leaves your luscious locks soft, smooth and full of curl all day long with ceramic plates for even heat distribution.

**Blowout Round Brush-Medium** 

ITEM: 32-9613RC

- ◆ Dia:34mm
- It's everything you need for fast and easy styling to create a sleek and shiny blow out. Leaves your luscious locks soft, smooth and full of curl all day long with ceramic plates for even heat distribution.

#### Blowout Round Brush-Large<sup>+</sup>

ITEM: 26-9609RC

- ♦ Dia:**54**mm
- ◆ It's everything you need for fast and easy styling to create a sleek and shiny blow out. Leaves your luscious locks soft, smooth and full of curl all day long with ceramic plates for even heat distribution.

#### **Blowout Round Brush-Large**

ITEM: 26-9608RC

- Dia:44mm
- It's everything you need for fast and easy styling to create a sleek and shiny blow out. Leaves your luscious locks soft, smooth and full of curl all day long with ceramic plates for even heat distribution.

#### **Blowout Round Brush-Medium**

ITEM: 26-9613RC

- ♦ Dia:**34**mm
- It's everything you need for fast and easy styling to create a sleek and shiny blow out. Leaves your luscious locks soft, smooth and full of curl all day long with ceramic plates for even heat distribution.

#### **Blowout Round Brush-Small**

ITEM: 26-9612RC

- Dia:25mm
- It's everything you need for fast and easy styling to create a sleek and shiny blow out. Leaves your luscious locks soft, smooth and full of curl all day long with ceramic plates for even heat distribution.