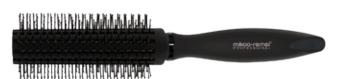

#### **Blowout Round Brush-Small**

ITEM: 27-9512RC

- Dia:25mm
- It's everything you need for fast and easy styling to create a sleek and shiny blow out.
   Leaves your luscious locks soft, smooth and full of curl all day long with ceramic plates for even heat distribution.

#### **Blowout Round Brush-Medium**

ITEM: 27-9513RC

- Dia:34mm
- It's everything you need for fast and easy styling to create a sleek and shiny blow out. Leaves your luscious locks soft, smooth and full of curl all day long with ceramic plates for even heat distribution.

#### **Blowout Round Brush-Large**

ITEM: 27-9508RC

- Dia:44mm
- It's everything you need for fast and easy styling to create a sleek and shiny blow out. Leaves your luscious locks soft, smooth and full of curl all day long with ceramic plates for even heat distribution.