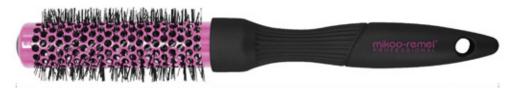

#### **Blowout Round Brush-Medium**

ITEM: 27-9513RC

- Dia:34mm
- It's everything you need for fast and easy styling to create a sleek and shiny blow out. Leaves your luscious locks soft, smooth and full of curl all day long with ceramic plates for even heat distribution.

#### **Blowout Round Brush-Medium**

ITEM: 7-9513R

- ♦ Dia:34mm
- It's everything you need for fast and easy styling to create a sleek and shiny blow out.
   Leaves your luscious locks soft, smooth and full of curl all day long with ceramic plates for even heat distribution.