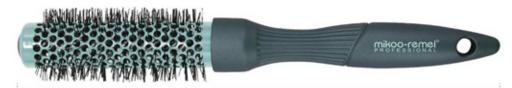

#### **Blowout Round Brush-Medium**

ITEM: 27-9513RC

- Dia:34mm
- It's everything you need for fast and easy styling to create a sleek and shiny blow out. Leaves your luscious locks soft, smooth and full of curl all day long with ceramic plates for even heat distribution.