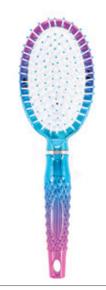

**Oval Cushioned Brush** 

ITEM: 27-9551R-1

◆ Ideal for grooming, straightening and smoothing hair, increasing shine cushioned. Nylon with stay-put ball tips easily penetrate the hair and stimulate, massage the scalp and also helps to reduce snags and tangles. Suitable for all types of medium to long hair.

**Oval Cushioned Brush** 

ITEM: 27-9586R-1

ldeal for grooming, straightening and smoothing hair, increasing shine cushioned. Nylon with stay-put ball tips easily penetrate the hair and stimulate, massage the scalp and also helps to reduce snags and tangles. Suitable for all types of medium to long