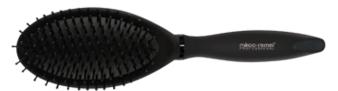

#### **Round Brush-Large**

ITEM: 7-9525R

 Ideal for adding body, volume, smoothing and curl. Reinforced stay-put ball tips. Nylon bristles have excellent grip allowing for easier styling when using a round brush. Suitable for all hair lengths.

#### **Round Brush-Large**

ITEM: 31-9525R

Ideal for adding body, volume, smoothing and curl. Reinforced stay-put ball tips.
 Nylon bristles have excellent grip allowing for easier styling when using a round brush. Suitable for all hair lengths.

**Round Brush-Large** 

ITEM: 28-9525R

 Ideal for adding body, volume, smoothing and curl. Reinforced stay-put ball tips. Nylon bristles have excellent grip allowing for easier styling when using a round brush. Suitable for all hair lengths.