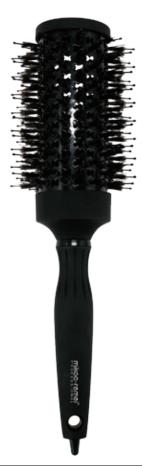

#### Blowout Round Brush-Large<sup>+</sup>

ITEM: 26-9609RC

- ♦ Dia:**54**mm
- ◆ It's everything you need for fast and easy styling to create a sleek and shiny blow out. Leaves your luscious locks soft, smooth and full of curl all day long with ceramic plates for even heat distribution.