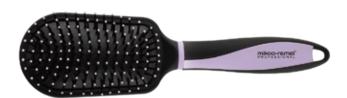

#### Paddle Brush ITEM: 36-9595R

◆ Ideal for grooming, straightening,smoothing and adding shine to your hair. Nylon with stay-put ball tips easily penetrate the hair and stimulate, massage the scalp and also helps to reduce snags and tangles. Suitable for all types of medium to long hair.

#### Paddle Brush ITEM: 27-9595R

 Ideal for grooming, straightening, smoothing and adding shine to your hair. Nylon with stay-put ball tips easily penetrate the hair and stimulate, massage the scalp and also helps to reduce snags and tangles. Suitable for all types of medium to long hair.