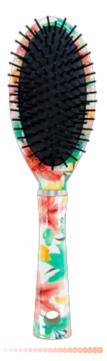

**Oval Cushioned Brush** 

ITEM: 27-9551R-1

◆ Ideal for grooming, straightening and smoothing hair, increasing shine cushioned. Nylon with stay-put ball tips easily penetrate the hair and stimulate, massage the scalp and also helps to reduce snags and tangles. Suitable for all types of medium to long hair.

#### **Oval Cushioned Brush**

ITEM: 27-9551R

Ideal for grooming, straightening and smoothing hair, increasing shine cushioned.
 Nylon with stay-put ball tips easily penetrate the hair and stimulate, massage the scalp and also helps to reduce snags and tangles. Suitable for all types of medium to long hair.