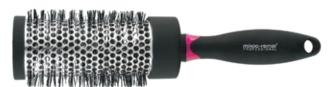

#### **Blowout Round Brush-Small**

ITEM: 27-9512RC

- Dia:25mm
- It's everything you need for fast and easy styling to create a sleek and shiny blow out.
   Leaves your luscious locks soft, smooth and full of curl all day long with ceramic plates for even heat distribution.

#### **Blowout Round Brush-Medium**

ITEM: 27-9513RC

- Dia:34mm
- It's everything you need for fast and easy styling to create a sleek and shiny blow out. Leaves your luscious locks soft, smooth and full of curl all day long with ceramic plates for even heat distribution.

#### **Blowout Round Brush-Large**

ITEM: 27-9508RC

- Dia:44mm
- It's everything you need for fast and easy styling to create a sleek and shiny blow out. Leaves your luscious locks soft, smooth and full of curl all day long with ceramic plates for even heat distribution.