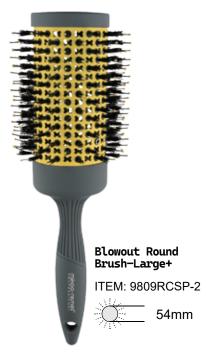

Blowout Round Brush-Large+ ITEM: 36-9409RCSP

Blowout Round Brush-Large ITEM: 36-9408RCSP

44mm

Blowout Round Brush-Medium ITEM: 36-9413RCSP

34mm

ITEM: 27-9595R-1

Ideal for grooming, straightening, smoothing and adding shine to your hair. Nylon with stay-put ball tips easily penetrate the hair and stimulate, massage the scalp and also helps to reduce snags and tangles. Suitable for all types of medium to long hair.