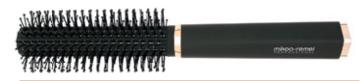

Blowout Round Brush-Large+ ITEM: 36-9409RCSP

Blowout Round Brush-Large ITEM: 36-9408RCSP

44mm

Blowout Round Brush-Medium ITEM: 36-9413RCSP

34mm

ITEM: 27-9595R-1

Ideal for grooming, straightening, smoothing and adding shine to your hair. Nylon with stay-put ball tips easily penetrate the hair and stimulate, massage the scalp and also helps to reduce snags and tangles. Suitable for all types of medium to long hair.