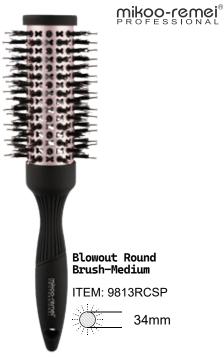

#### **Blowout Round Brush-Medium**

ITEM: 27-9513RC

- Dia:34mm
- It's everything you need for fast and easy styling to create a sleek and shiny blow out. Leaves your luscious locks soft, smooth and full of curl all day long with ceramic plates for even heat distribution.