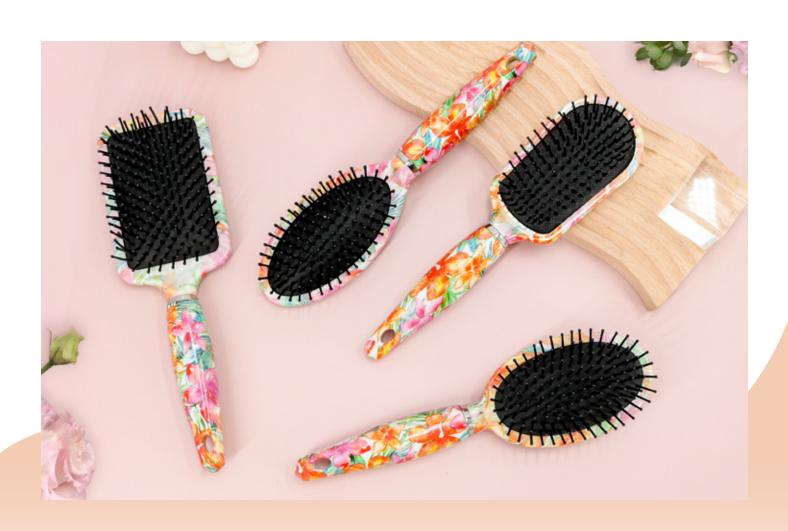

$ 



### • 21-9551UV-2

 $\label{eq:material} \mbox{Material}: \mbox{ABS+UV finish with rubber cushion with nylon pin} \\ \mbox{Length}: \mbox{25.3cm}$ 



#### • 21-9586UV-2

Material : ABS+UV finish with rubber cushion with nylon pin Length : 25.7cm



# • 21-9548UV-2

Material : ABS+UV finish/nylon pin Length : 26.2cm



# • 21-9547UV-2

Material : ABS+UV finish/nylon pin Length : 23.3cm



#### • 21-9552UV-2

Material : ABS+UV finish/nylon pin Length : 23.2cm



### • 21-9549UV-2

Material : ABS+UV finish/nylon pin Length : 25cm



### • 21-9543UV-2

Material : ABS+UV finish/nylon pin Length : 24.3cm



### • 21-9511UV-2

Material : ABS+UV finish/nylon pin Length : 22.7cm































S5-9595-3 Size:23cm



S5-9551-3 Size:24cm



S5-9586-3 Size:24.5cm





































































# COOPERATION PARTNER