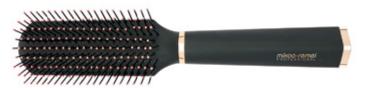

Flat Brush

ITEM: 27-9543R-1

ITEM: 27-9552R-1

◆ Ideal for daily styling for styles that require body and volume. These brushes are designed to smooth, shape and polish all hair lengths and texture. Ball tipped nylon bristles gently massage the scalp and help in detangling and add root lift. Suitable for all hair types.

#### Flat Brush

ITEM: 27-9543R

Ideal for daily styling for styles that require body and volume. These brushes are
designed to smooth, shape and polish all hair lengths and texture. Ball tipped nylon
bristles gently massage the scalp and help in detangling and add root lift. Suitable for
all hair types.

#### **Flat Brush**

ITEM: 7-9543R

Ideal for daily styling for styles that require body and volume. These brushes are designed
to smooth, shape and polish all hair lengths and texture. Ball tipped nylon bristles gently
massage the scalp and help in detangling and add root lift. Suitable for all hair types.