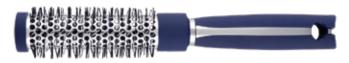

#### **Blowout Round Brush-Small**

ITEM: 27-9512RC

- Dia:25mm
- It's everything you need for fast and easy styling to create a sleek and shiny blow out.
   Leaves your luscious locks soft, smooth and full of curl all day long with ceramic plates for even heat distribution.

#### **Blowout Round Brush-Medium**

ITEM: 27-9513RC

- Dia:34mm
- It's everything you need for fast and easy styling to create a sleek and shiny blow out. Leaves your luscious locks soft, smooth and full of curl all day long with ceramic plates for even heat distribution.

#### **Blowout Round Brush-Large**

ITEM: 27-9508RC

- Dia:44mm
- It's everything you need for fast and easy styling to create a sleek and shiny blow out. Leaves your luscious locks soft, smooth and full of curl all day long with ceramic plates for even heat distribution.