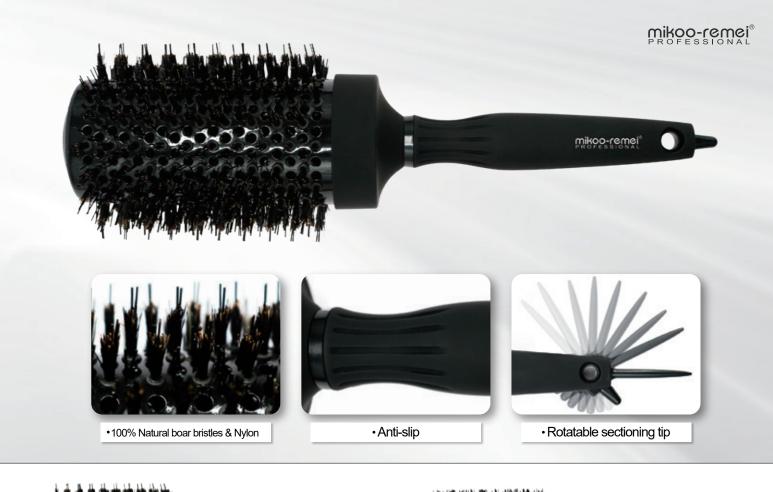

s. With a focus on quality and customer satisfaction, the company adheres to scientific management principles and utilizes advanced technology and production processes. We have successfully obtained ISO9001, ISO14001, BSCI, BRC, FSC and other international certifications own brands <code>mikoo-remei® McGAREY® Micgo</code> have become industry standards for makeup brushes and hairbrushes. Our products are exported to including the United States, Canada, Europe, Brazil, the Middle East, Southeast Asia, and more. As a people-oriented with an emphasis on honesty, trustworthiness, and excellent customer service. We continuously innovate, strive for excellence, and sincerely provide high-quality products and services to customers worldwide.

# **Test Report**



CERTIFICATE

























ITEM: 36-9712RCSP

**Blowout Round Brush-Small** 

ITEM: 36-9612RC

**Blowout Round Brush-Small** 

# **Detangling Brush**

- ◆ Large vents for fast blow drying
- 100% Natural boar bristles with soft & flexible pins designed for adding luster & shine











Detangling Brush ITEM: 36-2349RSP

 Vented design speeds drying time and removes excess moisture. Heat-resistant bristles gently detangle while blow drying. Brush design contours to scalp for extra comfort.

#### Paddle Brush ITEM: 36-9595R

◆ Ideal for grooming, straightening,smoothing and adding shine to your hair. Nylon with stay-put ball tips easily penetrate the hair and stimulate, massage the scalp and also helps to reduce snags and tangles. Suitable for all types of medium to long hair.

Vented Brush ITEM: 36-9552R

 Vent