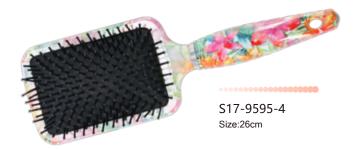

:26.4cm}$ 



### • 21-9551UV-2

 $\label{eq:material} \mbox{Material}: \mbox{ABS+UV finish with rubber cushion with nylon pin} \\ \mbox{Length}: \mbox{25.3cm}$ 



#### • 21-9586UV-2

Material : ABS+UV finish with rubber cushion with nylon pin Length : 25.7cm



# • 21-9548UV-2

Material : ABS+UV finish/nylon pin Length : 26.2cm



# • 21-9547UV-2

Material : ABS+UV finish/nylon pin Length : 23.3cm



#### • 21-9552UV-2

Material : ABS+UV finish/nylon pin Length : 23.2cm



### • 21-9549UV-2

Material : ABS+UV finish/nylon pin Length : 25cm



### • 21-9543UV-2

Material : ABS+UV finish/nylon pin Length : 24.3cm



### • 21-9511UV-2

Material : ABS+UV finish/nylon pin Length : 22.7cm































S5-9595-3 Size:23cm



S5-9551-3 Size:24cm



S5-9586-3 Size:24.5cm





































































# COOPERATION PARTNER