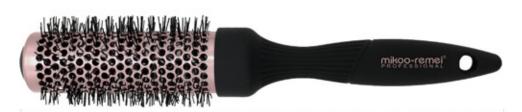

Blowout Round Brush-Large+ ITEM: 36-9409RCSP

Blowout Round Brush-Large ITEM: 36-9408RCSP

44mm

Blowout Round Brush-Medium ITEM: 36-9413RCSP

34mm

ITEM: 27-9595R-1

Ideal for grooming, straightening, smoothing and adding shine to your hair. Nylon with stay-put ball tips easily penetrate the hair and stimulate, massage the scalp and also helps to reduce snags and tangles. Suitable for all types of medium to long hair.