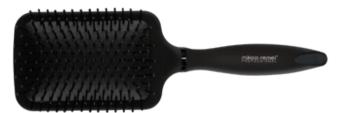

#### Paddle Brush ITEM: 36-9595R

◆ Ideal for grooming, straightening,smoothing and adding shine to your hair. Nylon with stay-put ball tips easily penetrate the hair and stimulate, massage the scalp and also helps to reduce snags and tangles. Suitable for all types of medium to long hair.

#### Paddle Brush ITEM: 27-9595R

 Ideal for grooming, straightening, smoothing and adding shine to your hair. Nylon with stay-put ball tips easily penetrate the hair and stimulate, massage the scalp and also helps to reduce snags and tangles. Suitable for all types of medium to long hair.