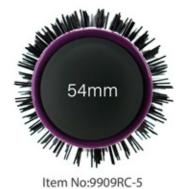

Blowout Round Brush-Large<sup>+</sup>

ITEM: 32-9609RC

- Dia:**54**mn
- It's everything you need for fast and easy styling to create a sleek and shiny blow out. Leaves your luscious locks soft, smooth and full of curl all day long with ceramic plates for even heat distribution.

#### Blowout Round Brush-Large<sup>+</sup>

ITEM: 26-9609RC

- ♦ Dia:**54**mm
- ◆ It's everything you need for fast and easy styling to create a sleek and shiny blow out. Leaves your luscious locks soft, smooth and full of curl all day long with ceramic plates for even heat distribution.