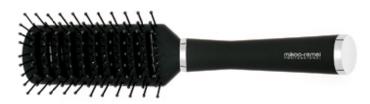

#### Paddle Brush ITEM: 36-9595R

◆ Ideal for grooming, straightening,smoothing and adding shine to your hair. Nylon with stay-put ball tips easily penetrate the hair and stimulate, massage the scalp and also helps to reduce snags and tangles. Suitable for all types of medium to long hair.

#### Paddle Brush ITEM: 27-9595R

 Ideal for grooming, straightening, smoothing and adding shine to your hair. Nylon with stay-put ball tips easily penetrate the hair and stimulate, massage the scalp and also helps to reduce snags and tangles. Suitable for all types of medium to long hair.

#### **Paddle Brush**

mikoo-remei®

ITEM: 7-9595R

 Ideal for grooming, straightening, smoothing and adding shine to your hair. Nylon with stay-put ball tips easily penetrate the hair and stimulate, massage the scalp and also helps to reduce snags and tangles. Suitable for all types of medium to long hair.