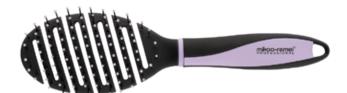

Flat Brush

ITEM: 27-9543R-1

ITEM: 27-9552R-1

◆ Ideal for daily styling for styles that require body and volume. These brushes are designed to smooth, shape and polish all hair lengths and texture. Ball tipped nylon bristles gently massage the scalp and help in detangling and add root lift. Suitable for all hair types.

#### Flat Brush

ITEM: 27-9543R

Ideal for daily styling for styles that require body and volume. These brushes are
designed to smooth, shape and polish all hair lengths and texture. Ball tipped nylon
bristles gently massage the scalp and help in detangling and add root lift. Suitable for
all hair types.