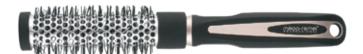

#### **Blowout Round Brush-Small**

ITEM: 27-9512RC

- Dia:25mm
- It's everything you need for fast and easy styling to create a sleek and shiny blow out.
   Leaves your luscious locks soft, smooth and full of curl all day long with ceramic plates for even heat distribution.

#### **Blowout Round Brush-Medium**

ITEM: 27-9513RC

- Dia:34mm
- It's everything you need for fast and easy styling to create a sleek and shiny blow out. Leaves your luscious locks soft, smooth and full of curl all day long with ceramic plates for even heat distribution.

#### **Blowout Round Brush-Large**

ITEM: 27-9508RC

- Dia:44mm
- It's everything you need for fast and easy styling to create a sleek and shiny blow out. Leaves your luscious locks soft, smooth and full of curl all day long with ceramic plates for even heat distribution.