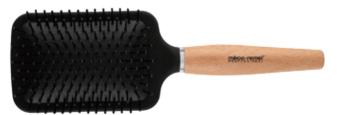

#### Paddle Brush ITEM: 36-9595R

◆ Ideal for grooming, straightening,smoothing and adding shine to your hair. Nylon with stay-put ball tips easily penetrate the hair and stimulate, massage the scalp and also helps to reduce snags and tangles. Suitable for all types of medium to long hair.

#### Paddle Brush ITEM: 27-9595R

 Ideal for grooming, straightening, smoothing and adding shine to your hair. Nylon with stay-put ball tips easily penetrate the hair and stimulate, massage the scalp and also helps to reduce snags and tangles. Suitable for all types of medium to long hair.