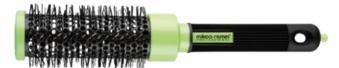

# **Test Report**

CERTIFICATE

ITEM: 36-9712RCSP

**Blowout Round Brush-Small** 

ITEM: 36-9612RC

**Blowout Round Brush-Small** 