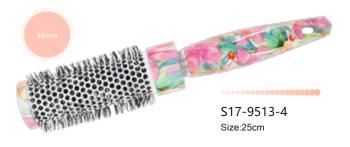

#### **Blowout Round Brush-Medium**

ITEM: 27-9513RC

- Dia:34mm
- It's everything you need for fast and easy styling to create a sleek and shiny blow out. Leaves your luscious locks soft, smooth and full of curl all day long with ceramic plates for even heat distribution.