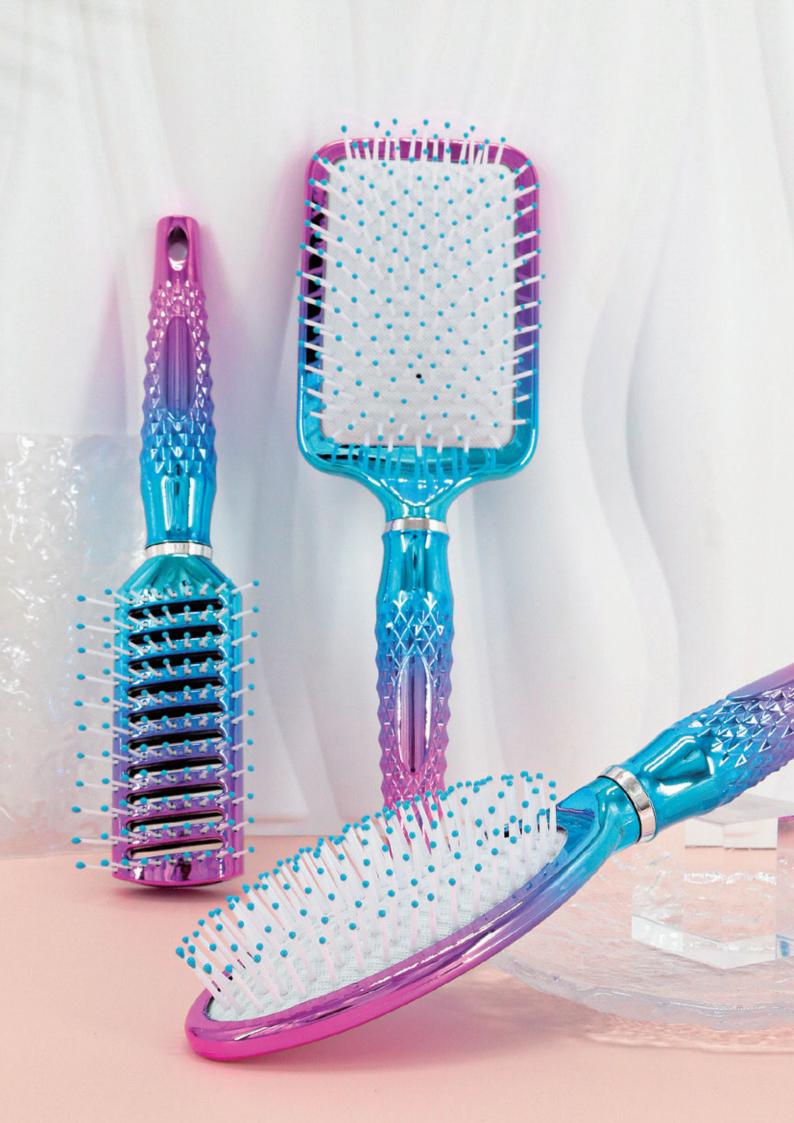

#### • 21-9548UV-1

Material : ABS+UV finish/nylon pin Length : 26.2cm

# • 21-9543UV-1

Material : ABS+UV finish/nylon pin Length : 24.3cm





# • 21-9547UV-1

Material : ABS+UV finish/nylon pin Length : 26.3cm

## • 21-9511UV-1

Material : ABS+UV finish/nylon pin Length : 22.7cm





# • 21-9551UV

Material : ABS+UV finish with rubber cushion with nylon pin Length : 25.3cm



# • 21-9586UV

Material : ABS+UV finish with rubber cushion with nylon pin Length : 25.7cm





Help To Calm Frizz



Spa Experience







### • 21-9548UV

Material : ABS+UV finish/nylon pin Length : 26.2cm

### • 21-9552UV

Material : ABS+UV finish/nylon pin Length : 23.2cm





# • 21-9547UV

Material : ABS+UV finish/nylon pin Length : 26.3cm

# • 21-9542UV

Material : ABS+UV finish/nylon pin Length : 24.6cm





# • 21-9595UV-2

 $\label{eq:Material:ABS+UV} \mbox{Material:ABS+UV finish with rubber cushion with nylon pin} \\ \mbox{Length:26.4cm}$ 



### • 21-9551UV-2

 $\label{eq:material} \mbox{Material}: \mbox{ABS+UV finish with rubber cushion with nylon pin} \\ \mbox{Length}: \mbox{25.3cm}$ 



#### • 21-9586UV-2

Material : ABS+UV finish with rubber cushion with nylon pin Length : 25.7cm



# • 21-9548UV-2

Material : ABS+UV finish/nylon pin Length : 26.2cm



# • 21-9547UV-2

Material : ABS+UV finish/nylon pin Length : 23.3cm



#### • 21-9552UV-2

Material : ABS+UV finish/nylon pin Length : 23.2cm



### • 21-9549UV-2

Material : ABS+UV finish/nylon pin Length : 25cm



### • 21-9543UV-2

Material : ABS+UV finish/nylon pin Length : 24.3cm



### • 21-9511UV-2

Material : ABS+UV finish/ny