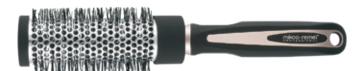

# **Test Report**

CERTIFICATE

ITEM: 36-9712RCSP

**Blowout Round Brush-Small** 

ITEM: 36-9612RC

**Blowout Round Brush-Small** 