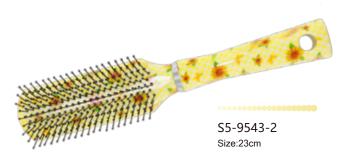

Flat Brush

ITEM: 27-9543R-1

ITEM: 27-9552R-1

◆ Ideal for daily styling for styles that require body and volume. These brushes are designed to smooth, shape and polish all hair lengths and texture. Ball tipped nylon bristles gently massage the scalp and help in detangling and add root lift. Suitable for all hair types.

#### Flat Brush

ITEM: 27-9543R

Ideal for daily styling for styles that require body and volume. These brushes are
designed to smooth, shape and polish all hair lengths and texture. Ball tipped nylon
bristles gently massage the scalp and help in detangling and add root lift. Suitable for
all hair types.

#### **Flat Brush**

ITEM: 7-9543R

Ideal for daily styling for styles that require body and volume. These brushes are designed
to smooth, shape and polish all hair lengths and texture. Ball tipped nylon bristles gently
massage the scalp and help in detangling and add root lift. Suitable for all hair types.