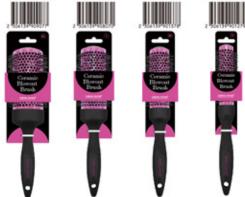

# **Test Report**

CERTIFICATE

ITEM: 36-9712RCSP

**Blowout Round Brush-Small** 

ITEM: 36-9612RC

**Blowout Round Brush-Small** 