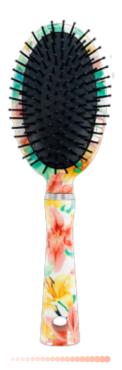

**Oval Cushioned Brush** 

ITEM: 27-9551R-1

◆ Ideal for grooming, straightening and smoothing hair, increasing shine cushioned. Nylon with stay-put ball tips easily penetrate the hair and stimulate, massage the scalp and also helps to reduce snags and tangles. Suitable for all types of medium to long hair.

#### **Oval Cushioned Brush**

ITEM: 27-9551R

Ideal for grooming, straightening and smoothing hair, increasing shine cushioned.
 Nylon with stay-put ball tips easily penetrate the hair and stimulate, massage the scalp and also helps to reduce snags and tangles. Suitable for all types of medium to long hair.