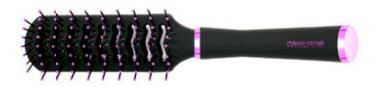

Flat Brush

ITEM: 27-9543R-1

ITEM: 27-9552R-1

◆ Ideal for daily styling for styles that require body and volume. These brushes are designed to smooth, shape and polish all hair lengths and texture. Ball tipped nylon bristles gently massage the scalp and help in detangling and add root lift. Suitable for all hair types.

#### Flat Brush

ITEM: 27-9543R

Ideal for daily styling for styles that require body and volume. These brushes are
designed to smooth, shape and polish all hair lengths and texture. Ball tipped nylon
bristles gently massage the scalp and help in detangling and add root lift. Suitable for
all hair types.

#### **Flat Brush**

ITEM: 7-9543R

Ideal for daily styling for styles that require body and volume. These brushes are designed
to smooth, shape and polish all hair lengths and texture. Ball tipped nylon bristles gently
massage the scalp and help in detangling and add root lift. Suitable for all hair types.