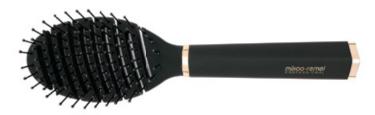

**Oval Cushioned Brush** 

ITEM: 27-9551R-1

◆ Ideal for grooming, straightening and smoothing hair, increasing shine cushioned. Nylon with stay-put ball tips easily penetrate the hair and stimulate, massage the scalp and also helps to reduce snags and tangles. Suitable for all types of medium to long hair.