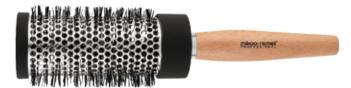

# **Test Report**

CERTIFICATE

ITEM: 36-9712RCSP

**Blowout Round Brush-Small** 

ITEM: 36-9612RC

**Blowout Round Brush-Small** 

#### **Blowout Round Brush-Small**

ITEM: 27-9512RC

- Dia:25mm
- It's everything you need for fast and easy styling to create a sleek and shiny blow out.
   Leaves your luscious locks soft, smooth and full of curl all day long with ceramic plates for even heat distribution.

#### **Blowout Round Brush-Medium**

ITEM: 27-9513RC

- Dia:34mm
- It's everything you need for fast and easy styling to create a sleek and shiny blow out. Leaves your luscious locks soft, smooth and full of curl all day long with ceramic plates for even heat distribution.

#### **Blowout Round Brush-Large**

ITEM: 27-9508RC

- Dia:44mm
- It's everything you need for fast and easy styling to create a sleek and shiny blow out. Leaves your luscious locks soft, smooth and full of curl all day long with ceramic plates for even heat distribution.