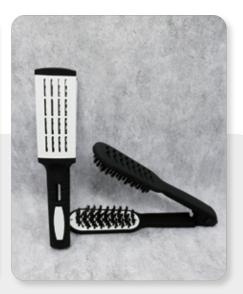

# ✓ DOUBLE BRUSH DESIGN

The double brush design can effectively straighten the hair withouthurting the hair.

# ✓ Tightly Aligned Bristles

Made of bristle materials, durablefor long lasting

# ✓ ERGONOMIC DESIGN

This durable brush is designed with a soft touch handle that lies comfortably in the hand while styling and features a secure locking function can be pulled down to open and pushed up while holding plates together to close.