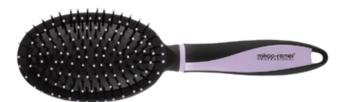

**Oval Cushioned Brush** 

ITEM: 27-9551R-1

◆ Ideal for grooming, straightening and smoothing hair, increasing shine cushioned. Nylon with stay-put ball tips easily penetrate the hair and stimulate, massage the scalp and also helps to reduce snags and tangles. Suitable for all types of medium to long hair.

#### **Oval Cushioned Brush**

ITEM: 27-9551R

Ideal for grooming, straightening and smoothing hair, increasing shine cushioned.
 Nylon with stay-put ball tips easily penetrate the hair and stimulate, massage the scalp and also helps to reduce snags and tangles. Suitable for all types of medium to long hair.