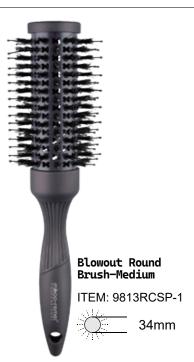

#### **Blowout Round Brush-Medium**

ITEM: 27-9513RC

- Dia:34mm
- It's everything you need for fast and easy styling to create a sleek and shiny blow out. Leaves your luscious locks soft, smooth and full of curl all day long with ceramic plates for even heat distribution.