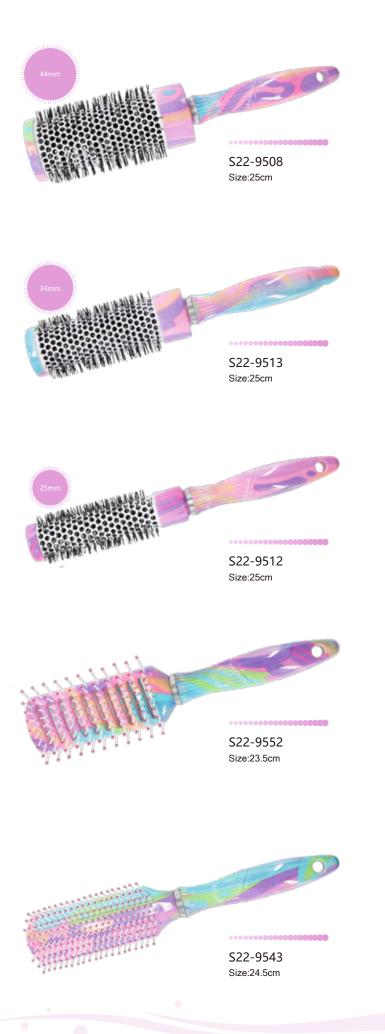

#### **Blowout Round Brush-Medium**

ITEM: 27-9513RC

- Dia:34mm
- It's everything you need for fast and easy styling to create a sleek and shiny blow out. Leaves your luscious locks soft, smooth and full of curl all day long with ceramic plates for even heat distribution.

#### **Blowout Round Brush-Large**

ITEM: 27-9508RC

- Dia:44mm
- It's everything you need for fast and easy styling to create a sleek and shiny blow out. Leaves your luscious locks soft, smooth and full of curl all day long with ceramic plates for even heat distribution.

#### **Blowout Round Brush-Small**

ITEM: 27-9512RC

- Dia:25mm
- It's everything you need for fast and easy styling to create a sleek and shiny blow out.
   Leaves your luscious locks soft, smooth and full of curl all day long with ceramic plates for even heat distribution.

Flat Brush

ITEM: 27-9543R-1

ITEM: 27-9552R-1

◆ Ideal for daily styling for styles that require body and volume. These brushes are designed to smooth, shape and polish all hair lengths and texture. Ball tipped nylon bristles gently massage the scalp and help in detangling and add root lift. Suitable for all hair types.