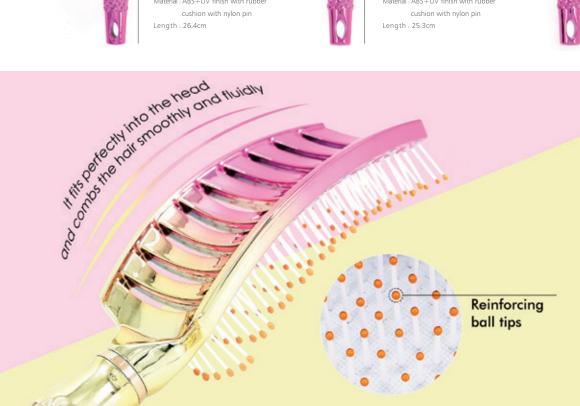

# **Detangling Brush**

- ◆ Large vents for fast blow drying
- 100% Natural boar bristles with soft & flexible pins designed for adding luster & shine

Detangling Brush ITEM: 36-2349RSP

 Vented design speeds drying time and removes excess moisture. Heat-resistant bristles gently detangle while blow drying. Brush design contours to scalp for extra comfort.

#### Paddle Brush ITEM: 36-9595R

◆ Ideal for grooming, straightening,smoothing and adding shine to your hair. Nylon with stay-put ball tips easily penetrate the hair and stimulate, massage the scalp and also helps to reduce snags and tangles. Suitable for all types of medium to long hair.