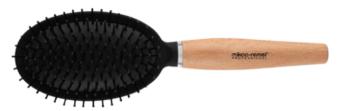

**Oval Cushioned Brush** 

ITEM: 27-9551R-1

◆ Ideal for grooming, straightening and smoothing hair, increasing shine cushioned. Nylon with stay-put ball tips easily penetrate the hair and stimulate, massage the scalp and also helps to reduce snags and tangles. Suitable for all types of medium to long hair.

#### **Oval Cushioned Brush**

ITEM: 27-9551R

Ideal for grooming, straightening and smoothing hair, increasing shine cushioned.
 Nylon with stay-put ball tips easily penetrate the hair and stimulate, massage the scalp and also helps to reduce snags and tangles. Suitable for all types of medium to long hair.