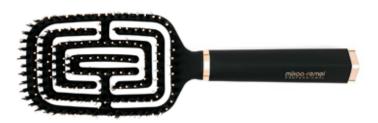

# ✓ DOUBLE BRUSH DESIGN

The double brush design can effectively straighten the hair withouthurting the hair.

# ✓ Tightly Aligned Bristles

Made of bristle materials, durablefor long lasting

# ✓ ERGONOMIC DESIGN

This durable brush is designed with a soft touch handle that lies comfortably in the hand while styling and features a secure locking function can be pulled down to open and pushed up while holding plates together to close.