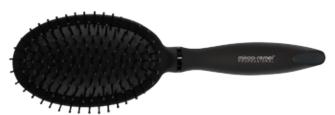

**Oval Cushioned Brush** 

ITEM: 27-9551R-1

◆ Ideal for grooming, straightening and smoothing hair, increasing shine cushioned. Nylon with stay-put ball tips easily penetrate the hair and stimulate, massage the scalp and also helps to reduce snags and tangles. Suitable for all types of medium to long hair.

#### **Oval Cushioned Brush**

ITEM: 27-9551R

Ideal for grooming, straightening and smoothing hair, increasing shine cushioned.
 Nylon with stay-put ball tips easily penetrate the hair and stimulate, massage the scalp and also helps to reduce snags and tangles. Suitable for all types of medium to long hair.