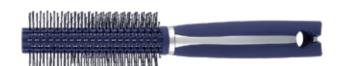

Vented Brush ITEM: 36-9552R

 Vented brush accelerates the blow drying process by allowing air to circulate directly at hair root level, which helps to create texture and volume to hair. Recommended for home and light blow drying only.

**Vented Brush** 

Vented brush accelerates the blow drying process by allowing air to circulate directly
at hair root level, which helps to create texture and volume to hair. Recommended for

home and light blow drying only.