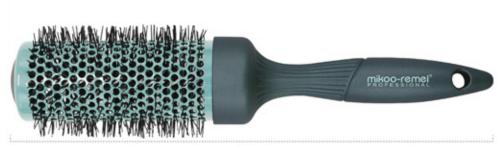

Blowout Round Brush-Large<sup>+</sup>

ITEM: 32-9609RC

- Dia:**54**mn
- It's everything you need for fast and easy styling to create a sleek and shiny blow out. Leaves your luscious locks soft, smooth and full of curl all day long with ceramic plates for even heat distribution.