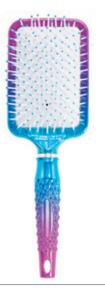

#### Paddle Brush ITEM: 36-9595R

◆ Ideal for grooming, straightening,smoothing and adding shine to your hair. Nylon with stay-put ball tips easily penetrate the hair and stimulate, massage the scalp and also helps to reduce snags and tangles. Suitable for all types of medium to long hair.

Blowout Round Brush-Large+ ITEM: 36-9409RCSP

Blowout Round Brush-Large ITEM: 36-9408RCSP

44mm

Blowout Round Brush-Medium ITEM: 36-9413RCSP

34mm

ITEM: 27-9595R-1

Ideal for grooming, straightening, smoothing and adding shine to your hair. Nylon with stay-put ball tips easily penetrate the hair and stimulate, massage the scalp and also helps to reduce snags and tangles. Suitable for all types of medium to long hair.