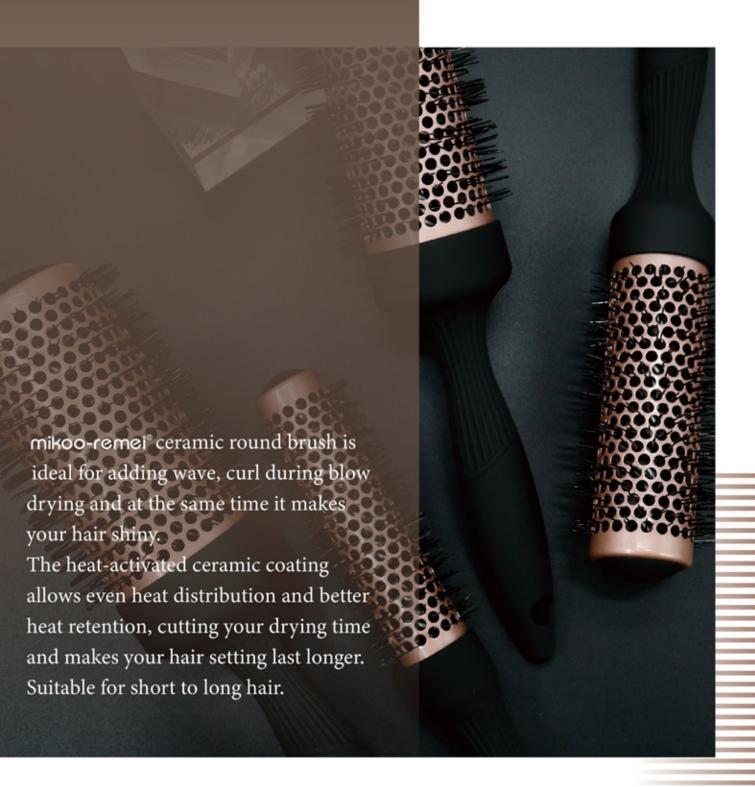

#### **Blowout Round Brush-Small**

ITEM: 27-9512RC

- Dia:25mm
- It's everything you need for fast and easy styling to create a sleek and shiny blow out.
   Leaves your luscious locks soft, smooth and full of curl all day long with ceramic plates for even heat distribution.

#### **Blowout Round Brush-Medium**

ITEM: 27-9513RC

- Dia:34mm
- It's everything you need for fast and easy styling to create a sleek and shiny blow out. Leaves your luscious locks soft, smooth and full of curl all day long with ceramic plates for even heat distribution.

#### **Blowout Round Brush-Large**

ITEM: 27-9508RC

- Dia:44mm
- It's everything you need for fast and easy styling to create a sleek and shiny blow out. Leaves your luscious locks soft, smooth and full of curl all day long with ceramic plates for even heat distribution.