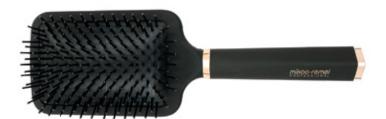

#### Paddle Brush ITEM: 36-9595R

◆ Ideal for grooming, straightening,smoothing and adding shine to your hair. Nylon with stay-put ball tips easily penetrate the hair and stimulate, massage the scalp and also helps to reduce snags and tangles. Suitable for all types of medium to long hair.

#### Paddle Brush ITEM: 27-9595R

 Ideal for grooming, straightening, smoothing and adding shine to your hair. Nylon with stay-put ball tips easily penetrate the hair and stimulate, massage the scalp and also helps to reduce snags and tangles. Suitable for all types of medium to long hair.