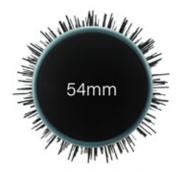

Blowout Round Brush-Large<sup>+</sup>

ITEM: 32-9609RC

- Dia:**54**mn
- It's everything you need for fast and easy styling to create a sleek and shiny blow out. Leaves your luscious locks soft, smooth and full of curl all day long with ceramic plates for even heat distribution.