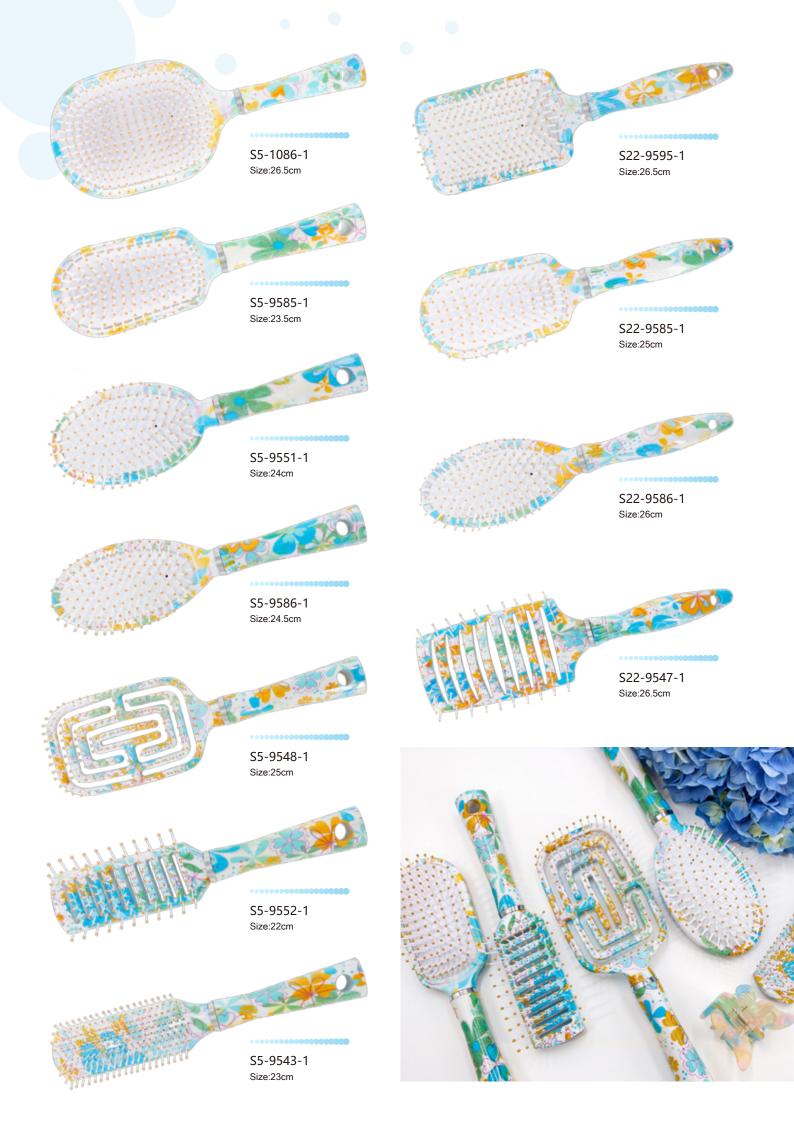

Flat Brush

ITEM: 27-9543R-1

ITEM: 27-9552R-1

◆ Ideal for daily styling for styles that require body and volume. These brushes are designed to smooth, shape and polish all hair lengths and texture. Ball tipped nylon bristles gently massage the scalp and help in detangling and add root lift. Suitable for all hair types.