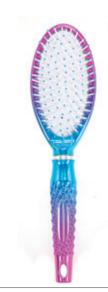

**Oval Cushioned Brush** 

ITEM: 27-9551R-1

◆ Ideal for grooming, straightening and smoothing hair, increasing shine cushioned. Nylon with stay-put ball tips easily penetrate the hair and stimulate, massage the scalp and also helps to reduce snags and tangles. Suitable for all types of medium to long hair.

**Oval Cushioned Brush** 

ITEM: 27-9586R-1

ldeal for grooming, straightening and smoothing hair, increasing shine cushioned. Nylon with stay-put ball tips easily penetrate the hair and stimulate, massage the scalp and also helps to reduce snags and tangles. Suitable for all types of medium to long