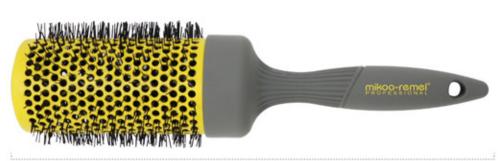

Blowout Round Brush-Large<sup>+</sup>

ITEM: 32-9609RC

- Dia:**54**mn
- It's everything you need for fast and easy styling to create a sleek and shiny blow out. Leaves your luscious locks soft, smooth and full of curl all day long with ceramic plates for even heat distribution.

#### Blowout Round Brush-Large<sup>+</sup>

ITEM: 26-9609RC

- ♦ Dia:**54**mm
- ◆ It's everything you need for fast and easy styling to create a sleek and shiny blow out. Leaves your luscious locks soft, smooth and full of curl all day long with ceramic plates for even heat distribution.