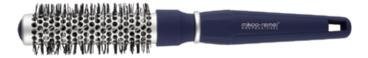

# **Test Report**

CERTIFICATE

ITEM: 36-9712RCSP

**Blowout Round Brush-Small** 

ITEM: 36-9612RC

**Blowout Round Brush-Small** 