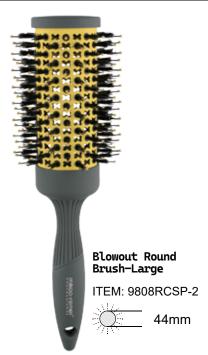

Blowout Round Brush-Large+ ITEM: 36-9409RCSP

Blowout Round Brush-Large ITEM: 36-9408RCSP

44mm

Blowout Round Brush-Medium ITEM: 36-9413RCSP

34mm

ITEM: 27-9595R-1

Ideal for grooming, straightening, smoothing and adding shine to your hair. Nylon with stay-put ball tips easily penetrate the hair and stimulate, massage the scalp and also helps to reduce snags and tangles. Suitable for all types of medium to long hair.