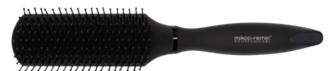

#### Paddle Brush ITEM: 36-9595R

◆ Ideal for grooming, straightening,smoothing and adding shine to your hair. Nylon with stay-put ball tips easily penetrate the hair and stimulate, massage the scalp and also helps to reduce snags and tangles. Suitable for all types of medium to long hair.

#### Paddle Brush ITEM: 27-9595R

 Ideal for grooming, straightening, smoothing and adding shine to your hair. Nylon with stay-put ball tips easily penetrate the hair and stimulate, massage the scalp and also helps to reduce snags and tangles. Suitable for all types of medium to long hair.