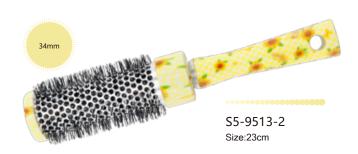

#### **Blowout Round Brush-Medium**

ITEM: 27-9513RC

- Dia:34mm
- It's everything you need for fast and easy styling to create a sleek and shiny blow out. Leaves your luscious locks soft, smooth and full of curl all day long with ceramic plates for even heat distribution.