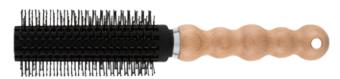

# **Test Report**

CERTIFICATE

ITEM: 36-9712RCSP

**Blowout Round Brush-Small** 

ITEM: 36-9612RC

**Blowout Round Brush-Small** 