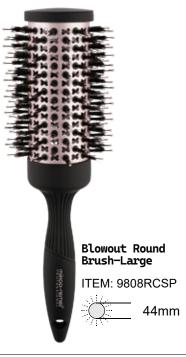

#### **Blowout Round Brush-Large**

ITEM: 27-9508RC

- Dia:44mm
- It's everything you need for fast and easy styling to create a sleek and shiny blow out. Leaves your luscious locks soft, smooth and full of curl all day long with ceramic plates for even heat distribution.