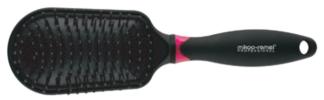

Flat Brush

ITEM: 27-9543R-1

ITEM: 27-9552R-1

◆ Ideal for daily styling for styles that require body and volume. These brushes are designed to smooth, shape and polish all hair lengths and texture. Ball tipped nylon bristles gently massage the scalp and help in detangling and add root lift. Suitable for all hair types.

#### Flat Brush

ITEM: 27-9543R

Ideal for daily styling for styles that require body and volume. These brushes are
designed to smooth, shape and polish all hair lengths and texture. Ball tipped nylon
bristles gently massage the scalp and help in detangling and add root lift. Suitable for
all hair types.