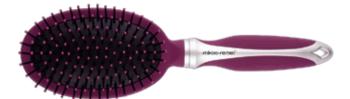

**Oval Cushioned Brush** 

ITEM: 27-9551R-1

◆ Ideal for grooming, straightening and smoothing hair, increasing shine cushioned. Nylon with stay-put ball tips easily penetrate the hair and stimulate, massage the scalp and also helps to reduce snags and tangles. Suitable for all types of medium to long hair.

#### **Oval Cushioned Brush**

ITEM: 27-9551R

Ideal for grooming, straightening and smoothing hair, increasing shine cushioned.
 Nylon with stay-put ball tips easily penetrate the hair and stimulate, massage the scalp and also helps to reduce snags and tangles. Suitable for all types of medium to long hair.