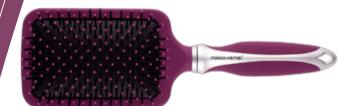

#### Paddle Brush ITEM: 36-9595R

◆ Ideal for grooming, straightening,smoothing and adding shine to your hair. Nylon with stay-put ball tips easily penetrate the hair and stimulate, massage the scalp and also helps to reduce snags and tangles. Suitable for all types of medium to long hair.

#### Paddle Brush ITEM: 27-9595R

 Ideal for grooming, straightening, smoothing and adding shine to your hair. Nylon with stay-put ball tips easily penetrate the hair and stimulate, massage the scalp and also helps to reduce snags and tangles. Suitable for all types of medium to long hair.