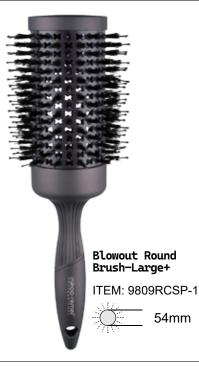

Blowout Round Brush-Large+ ITEM: 36-9409RCSP

Blowout Round Brush-Large ITEM: 36-9408RCSP

44mm

Blowout Round Brush-Medium ITEM: 36-9413RCSP

34mm

ITEM: 27-9595R-1

Ideal for grooming, straightening, smoothing and adding shine to your hair. Nylon with stay-put ball tips easily penetrate the hair and stimulate, massage the scalp and also helps to reduce snags and tangles. Suitable for all types of medium to long hair.