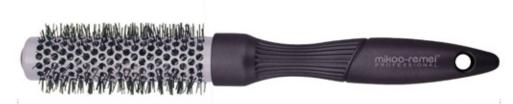

#### **Blowout Round Brush-Medium**

ITEM: 27-9513RC

- Dia:34mm
- It's everything you need for fast and easy styling to create a sleek and shiny blow out. Leaves your luscious locks soft, smooth and full of curl all day long with ceramic plates for even heat distribution.