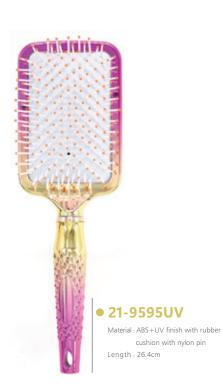

#### • 21-9595UV-1

Material : ABS+UV finish with rubber cushion with nylon pin Length : 26.4cm