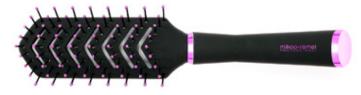

Flat Brush

ITEM: 27-9543R-1

ITEM: 27-9552R-1

◆ Ideal for daily styling for styles that require body and volume. These brushes are designed to smooth, shape and polish all hair lengths and texture. Ball tipped nylon bristles gently massage the scalp and help in detangling and add root lift. Suitable for all hair types.

#### Flat Brush

ITEM: 27-9543R

Ideal for daily styling for styles that require body and volume. These brushes are
designed to smooth, shape and polish all hair lengths and texture. Ball tipped nylon
bristles gently massage the scalp and help in detangling and add root lift. Suitable for
all hair types.

#### **Flat Brush**

ITEM: 7-9543R

Ideal for daily styling for styles that require body and volume. These brushes are designed
to smooth, shape and polish all hair lengths and texture. Ball tipped nylon bristles gently
massage the scalp and help in detangling and add root lift. Suitable for all hair types.