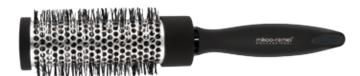

# **Test Report**

CERTIFICATE

ITEM: 36-9712RCSP

**Blowout Round Brush-Small** 

ITEM: 36-9612RC

**Blowout Round Brush-Small** 