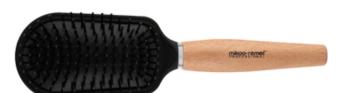

Flat Brush

ITEM: 27-9543R-1

ITEM: 27-9552R-1

◆ Ideal for daily styling for styles that require body and volume. These brushes are designed to smooth, shape and polish all hair lengths and texture. Ball tipped nylon bristles gently massage the scalp and help in detangling and add root lift. Suitable for all hair types.

#### Flat Brush

ITEM: 27-9543R

Ideal for daily styling for styles that require body and volume. These brushes are
designed to smooth, shape and polish all hair lengths and texture. Ball tipped nylon
bristles gently massage the scalp and help in detangling and add root lift. Suitable for
all hair types.