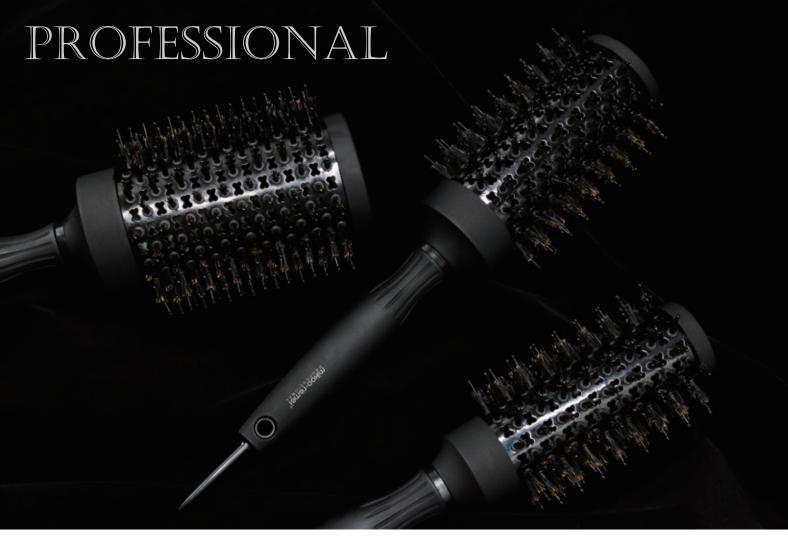

# **Test Report**

CERTIFICATE

ITEM: 36-9712RCSP

**Blowout Round Brush-Small** 

ITEM: 36-9612RC

**Blowout Round Brush-Small** 

Blowout Round Brush-Large+ ITEM: 36-9409RCSP

Blowout Round Brush-Large ITEM: 36-9408RCSP

44mm

Blowout Round Brush-Medium ITEM: 36-9413RCSP

34mm

ITEM: 27-9595R-1

Ideal for grooming, straightening, smoothing and adding shine to your hair. Nylon with stay-put ball tips easily penetrate the hair and stimulate, massage the scalp and also helps to reduce snags and tangles. Suitable for all types of medium to long hair.