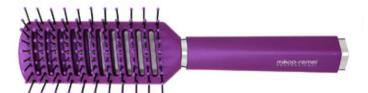

#### Paddle Brush ITEM: 36-9595R

◆ Ideal for grooming, straightening,smoothing and adding shine to your hair. Nylon with stay-put ball tips easily penetrate the hair and stimulate, massage the scalp and also helps to reduce snags and tangles. Suitable for all types of medium to long hair.

#### Paddle Brush ITEM: 27-9595R

 Ideal for grooming, straightening, smoothing and adding shine to your hair. Nylon with stay-put ball tips easily penetrate the hair and stimulate, massage the scalp and also helps to reduce snags and tangles. Suitable for all types of medium to long hair.