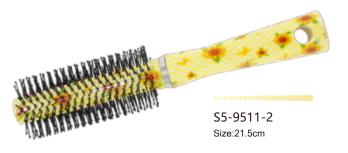

mbox{Material:ABS+UV finish with rubber cushion with nylon pin} \\ \mbox{Length:26.4cm}$ 



### • 21-9551UV-2

 $\label{eq:material} \mbox{Material}: \mbox{ABS+UV finish with rubber cushion with nylon pin} \\ \mbox{Length}: \mbox{25.3cm}$ 



#### • 21-9586UV-2

Material : ABS+UV finish with rubber cushion with nylon pin Length : 25.7cm



# • 21-9548UV-2

Material : ABS+UV finish/nylon pin Length : 26.2cm



# • 21-9547UV-2

Material : ABS+UV finish/nylon pin Length : 23.3cm



#### • 21-9552UV-2

Material : ABS+UV finish/nylon pin Length : 23.2cm



### • 21-9549UV-2

Material : ABS+UV finish/nylon pin Length : 25cm



### • 21-9543UV-2

Material : ABS+UV finish/nylon pin Length : 24.3cm



### • 21-9511UV-2

Material : ABS+UV finish/nylon pin Length : 22.7cm































S5-9595-3 Size:23cm



S5-9551-3 Size:24cm



S5-9586-3 Size:24.5cm





































































# COOPERATION PARTNER