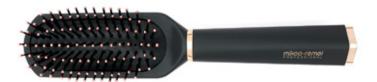

#### Flat Brush

ITEM: 27-9543R

Ideal for daily styling for styles that require body and volume. These brushes are
designed to smooth, shape and polish all hair lengths and texture. Ball tipped nylon
bristles gently massage the scalp and help in detangling and add root lift. Suitable for
all hair types.

#### **Flat Brush**

ITEM: 7-9543R

Ideal for daily styling for styles that require body and volume. These brushes are designed
to smooth, shape and polish all hair lengths and texture. Ball tipped nylon bristles gently
massage the scalp and help in detangling and add root lift. Suitable for all hair types.