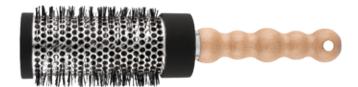

Blowout Round Brush-Large+ ITEM: 36-9409RCSP

Blowout Round Brush-Large ITEM: 36-9408RCSP

44mm

Blowout Round Brush-Medium ITEM: 36-9413RCSP

34mm

ITEM: 27-9595R-1

Ideal for grooming, straightening, smoothing and adding shine to your hair. Nylon with stay-put ball tips easily penetrate the hair and stimulate, massage the scalp and also helps to reduce snags and tangles. Suitable for all types of medium to long hair.