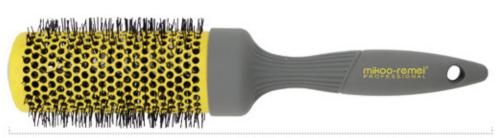

Blowout Round Brush-Large<sup>+</sup>

ITEM: 32-9609RC

- Dia:**54**mn
- It's everything you need for fast and easy styling to create a sleek and shiny blow out. Leaves your luscious locks soft, smooth and full of curl all day long with ceramic plates for even heat distribution.

#### Blowout Round Brush-Large<sup>+</sup>

ITEM: 26-9609RC

- ♦ Dia:**54**mm
- ◆ It's everything you need for fast and easy styling to create a sleek and shiny blow out. Leaves your luscious locks soft, smooth and full of curl all day long with ceramic plates for even heat distribution.