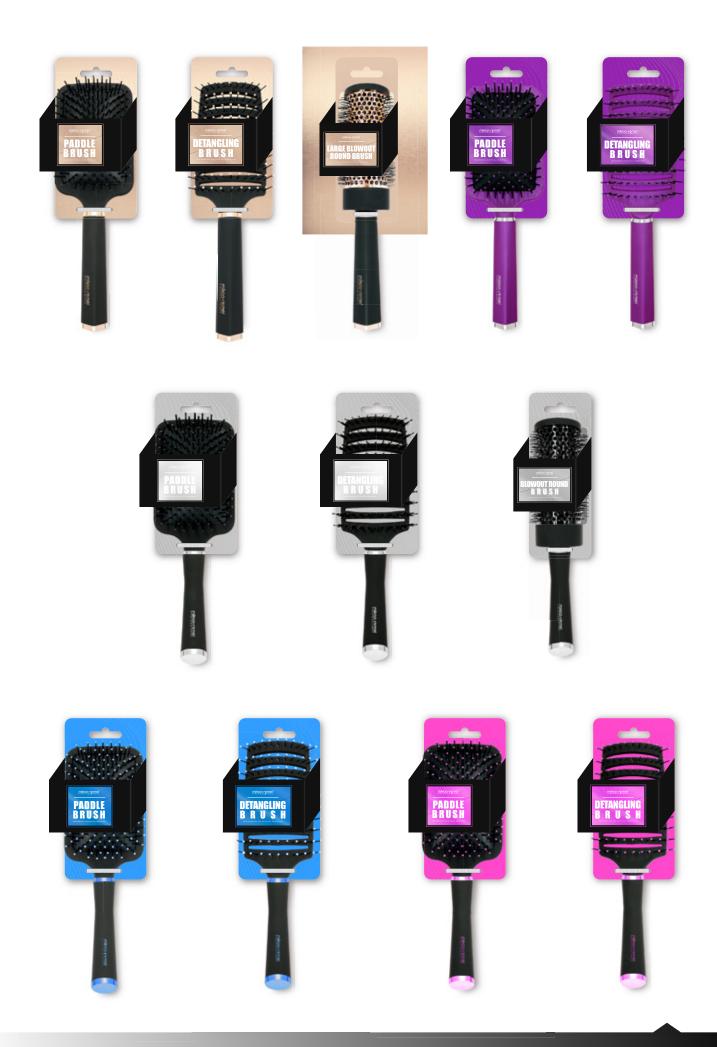

styles that require body and volume. These brushes are designed to smooth, shape and polish all hair lengths and texture. Ball tipped nylon bristles gently massage the scalp and help in detangling and add root lift. Suitable for all hair types.

## **CURLING BRUSH**



#### Round Styling Brush

23-9661R-2

- Length:24cm
- Dia:33mm
- Ideal for adding body, volume, smoothing and curl. Reinforced stay-put ball tips. Nylon bristles have excellent grip allowing for easier styling when using a round brush. Suitable for all hair lengths.



#### Round Styling Brush

23-9662R-2

- Length:23.8cm
- Ideal for adding body, volume, smoothing and curl. Reinforced stay-put ball tips. Nylon bristles have excellent grip allowing for easier styling when using a round brush. Suitable for all hair lengths.







# Dongguan Mikooremei Brush Co,.Ltd

www.mikooremeibrush.com







......

26.5cm





26.5cm







26.5cm





27.3cm







26.5cm



Item No:9913RC-2



26.5cm



Item No:9908RC-2



26.5cm





27.3cm





Item No:9912RC-3



26.5cm







26.5cm



Item No:9908RC-3



26.5cm





27.3cm







26.5cm



Item No:9913RC-4



26.5cm



Item No:9908RC-4



26.5cm





Item No:9909RC-4



Item No:9912RC-5



26.5cm



Item No:9913RC-5



26.5cm



Item No:9908RC-5



26.5cm





27.3cm







26.5cm



Item No:9913RC-6



26.5cm



Item No:9908RC-6



26.5cm

mikoo-remei







Item No:9912RC-7



26.5cm



Item No:9913RC-7



26.5cm



Item No:9908RC-7



26.5cm





27.3cm





26.5cm



Item No:9913RC-8



26.5cm



Item No:9908RC-8



26.5cm





Item No:9909RC-8



# Package R