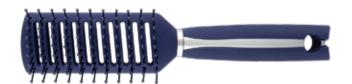

#### **Vented Brush**

ITEM: 7-9542R

 Vented brush accelerates the blow drying process by allowing air to circulate directly at hair root level, which helps to create texture and volume to hair. Recommended for home and light blow drying only.

#### **Vented Brush**

ITEM: 7-9552R

 Vented brush accelerates the blow drying process by allowing air to circulate directly at hair root level, which helps to create texture and volume to hair. Recommended for home and light blow drying only.