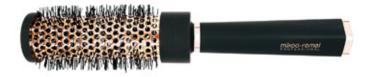

# **Test Report**

CERTIFICATE

ITEM: 36-9712RCSP

**Blowout Round Brush-Small** 

ITEM: 36-9612RC

**Blowout Round Brush-Small** 