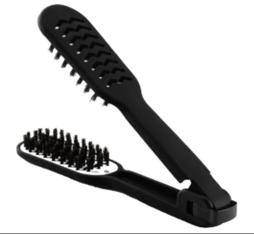

# ✓ DOUBLE BRUSH DESIGN

The double brush design can effectively straighten the hair withouthurting the hair.

# ✓ Tightly Aligned Bristles

Made of bristle materials, durablefor long lasting

# ✓ ERGONOMIC DESIGN

This durable brush is designed with a soft touch handle that lies comfortably in the hand while styling and features a secure locking function can be pulled down to open and pushed up while holding plates together to close.