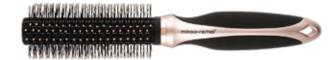

**Round Brush-Small** 

ITEM: 27-9511R-1

 Ideal for adding body, volume, smoothing and curl. Reinforced stay-put ball tips.
 Nylon bristles have excellent grip allowing for easier styling when using a round brush. Suitable for all hair lengths.

#### **Round Brush-Small**

ITEM: 27-9511R

 Ideal for adding body, volume, smoothing and curl. Reinforced stay-put ball tips. Nylon bristles have excellent grip allowing for easier styling when using a round brush. Suitable for all hair lengths.